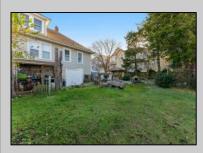

## **COMMENTS**

Do you want options? Then take a look at this large lot and property: Keep the house as is with the house & office. Convert the office to an apartment for rental income. Convert the office and make it part of a big 5 BR house. This is a DOUBLE LOT zoned RESIDENTIAL and COMMERCIAL in the heart of Wildwood close to the beach. This large 80 x 100 lot is conveniently located in the heart of all that is happening in Wildwood on East Rio Grande Ave!! It is within easy walking distance to major restaurants and the beach. This is a large property that provides the homeowner with off street parking and privacy with a large fenced in backyard. The house occupies the second and third floors. The 2nd floor is where the large eat in kitchen, large living room, two bedrooms, bath and an additional sitting area are located. The finished attic occupies the 3rd bedroom, large closet and an abundance of storage. It is zoned GC (general commercial) and features a beautiful multi room office on the first floor with half bath, customer walk in access and convenient off street customer parking. This truly is a unique property for the homeowner and business owner looking to do it all at the shore! Customer office entrance is in the front of the building....Owners entrance on the side of the building with additional parking spaces. Owners\' property disclosure form attached in the associated documents section. Owners\' property disclosure attached in associated docs.

## **PROPERTY DETAILS**

ParkingGarage

Exterior Vinvl

Ceiling Fan

OutsideFeatures Patio Fenced Yard

Parking Pad 3 Car Stophage Peril Liegon Gris Genomete Driveway

Cable Tyer Realty Inc<sup>4 car parking</sup>