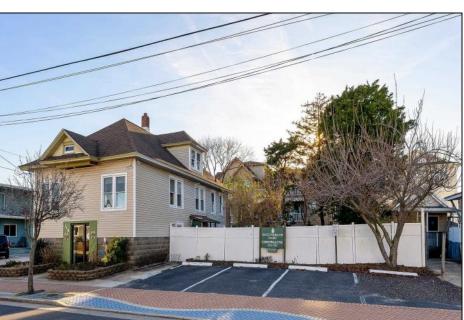

## **COMMENTS**

Do you want options? Then take a look at this large lot and property: Keep the house as is with the house & office. Convert the office to an apartment for rental income. Convert the office and make it part of a big 5 BR house. This is a DOUBLE LOT zoned RESIDENTIAL and COMMERCIAL in the heart of Wildwood close to the beach. This large 80 x 100 lot is conveniently located in the heart of all that is happening in Wildwood on East Rio Grande Ave!! It is within easy walking distance to major restaurants and the beach. This is a large property that provides the homeowner with off street parking and privacy with a large fenced in backyard. The house occupies the second and third floors. The 2nd floor is where the large eat in kitchen, large living room, two bedrooms, bath and an additional sitting area are located. The finished attic occupies the 3rd bedroom, large closet and an abundance of storage. It is zoned GC (general commercial) and features a beautiful multi room office on the first floor with half bath, customer walk in access and convenient off street customer parking. This truly is a unique property for the homeowner and business owner looking to do it all at the shore! Customer office entrance is in the front of the building....Owners entrance on the side of the building with additional parking spaces. Owners\' property disclosure form attached in the associated documents section. Owners\' property disclosure attached in associated docs.