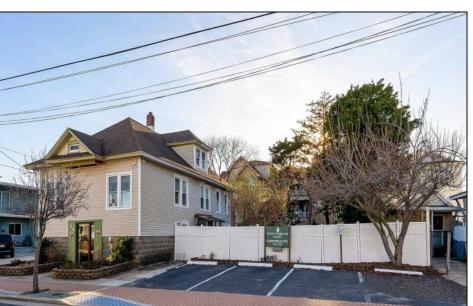

## **COMMENTS**

Do you want options? Then take a look at this large lot and property: Keep the house as is with the house & office. Convert the office to an apartment for rental income. Convert the office and make it part of a big 5 BR house. This is a DOUBLE LOT zoned RESIDENTIAL and COMMERCIAL in the heart of Wildwood close to the beach. This large 80 x 100 lot is conveniently located in the heart of all that is happening in Wildwood on East Rio Grande Ave!! It is within easy walking distance to major restaurants and the beach. This is a large property that provides the homeowner with off street parking and privacy with a large fenced in backyard. The house occupies the second and third floors. The 2nd floor is where the large eat in kitchen, large living room, two bedrooms, bath and an additional sitting area are located. The finished attic occupies the 3rd bedroom, large closet and an abundance of storage. It is zoned GC (general commercial) and features a beautiful multi room office on the first floor with half bath, customer walk in access and convenient off street customer parking. This truly is a unique property for the homeowner and business owner looking to do it all at the shore! Customer office entrance is in the front of the building....Owners entrance on the side of the building with additional parking spaces. Owners\' property disclosure form attached in the associated documents section. Owners\' property disclosure attached in associated docs.