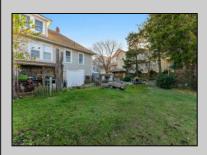

## **COMMENTS**

Do you want options? Then take a look at this large lot and property: Keep the house as is with the house & office. Convert the office to an apartment for rental income. Convert the office and make it part of a big 5 BR house. This is a DOUBLE LOT zoned RESIDENTIAL and COMMERCIAL in the heart of Wildwood close to the beach. This large 80 x 100 lot is conveniently located in the heart of all that is happening in Wildwood on East Rio Grande Ave!! It is within easy walking distance to major restaurants and the beach. This is a large property that provides the homeowner with off street parking and privacy with a large fenced in backyard. The house occupies the second and third floors. The 2nd floor is where the large eat in kitchen, large living room, two bedrooms, bath and an additional sitting area are located. The finished attic occupies the 3rd bedroom, large closet and an abundance of storage. It is zoned GC (general commercial) and features a beautiful multi room office on the first floor with half bath, customer walk in access and convenient off street customer parking. This truly is a unique property for the homeowner and business owner looking to do it all at the shore! Customer office entrance is in the front of the building....Owners entrance on the side of the building with additional parking spaces. Owners\' property disclosure form attached in the associated documents section. Owners\' property disclosure attached in associated docs.