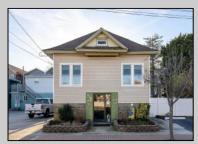

## COMMENTS

Do you want options? Then take a look at this large lot and property: Keep the house as is with the house & office. Convert the office to an apartment for rental income. Convert the office and make it part of a big 5 BR house. This is a DOUBLE LOT zoned RESIDENTIAL and COMMERCIAL in the heart of Wildwood close to the beach. This large 80 x 100 lot is conveniently located in the heart of all that is happening in Wildwood on East Rio Grande Ave!! It is within easy walking distance to major restaurants and the beach. This is a large property that provides the homeowner with off street parking and privacy with a large fenced in backyard. The house occupies the second and third floors. The 2nd floor is where the large eat in kitchen, large living room, two bedrooms, bath and an additional sitting area are located. The finished attic occupies the 3rd bedroom, large closet and an abundance of storage. It is zoned GC (general commercial) and features a beautiful multi room office on the first floor with half bath, customer walk in access and convenient off street customer parking. This truly is a unique property for the homeowner and business owner looking to do it all at the shore! Customer office entrance is in the front of the building....Owners entrance on the side of the building with additional parking spaces. Owners\' property disclosure form attached in the associated documents section. Owners\' property disclosure attached in associated docs.