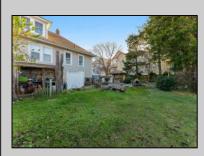

## COMMENTS

Do you want options? Then take a look at this large lot and property: Keep the house as is with the house & office. Convert the office to an apartment for rental income. Convert the office and make it part of a big 5 BR house. This is a DOUBLE LOT zoned RESIDENTIAL and COMMERCIAL in the heart of Wildwood close to the beach. This large 80 x 100 lot is conveniently located in the heart of all that is happening in Wildwood on East Rio Grande Ave!! It is within easy walking distance to major restaurants and the beach. This is a large property that provides the homeowner with off street parking and privacy with a large fenced in backyard. The house occupies the second and third floors. The 2nd floor is where the large eat in kitchen, large living room, two bedrooms, bath and an additional sitting area are located. The finished attic occupies the 3rd bedroom, large closet and an abundance of storage. It is zoned GC (general commercial) and features a beautiful multi room office on the first floor with half bath, customer walk in access and convenient off street customer parking. This truly is a unique property for the homeowner and business owner looking to do it all at the shore! Customer office entrance is in the front of the building....Owners entrance on the side of the building with additional parking spaces. Owners\' property disclosure form attached in the associated documents section. Owners\' property disclosure attached in associated docs.