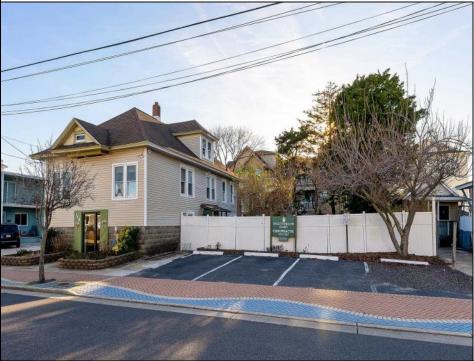

## COMMENTS

Do you want options? Then take a look at this large lot and property: Keep the house as is with the house & office. Convert the office to an apartment for rental income. Convert the office and make it part of a big 5 BR house. This is a DOUBLE LOT zoned RESIDENTIAL and COMMERCIAL in the heart of Wildwood close to the beach. This large 80 x 100 lot is conveniently located in the heart of all that is happening in Wildwood on East Rio Grande Ave!! It is within easy walking distance to major restaurants and the beach. This is a large property that provides the homeowner with off street parking and privacy with a large fenced in backyard. The house occupies the second and third floors. The 2nd floor is where the large eat in kitchen, large living room, two bedrooms, bath and an additional sitting area are located. The finished attic occupies the 3rd bedroom, large closet and an abundance of storage. It is zoned GC (general commercial) and features a beautiful multi room office on the first floor with half bath, customer walk in access and convenient off street customer parking. This truly is a unique property for the homeowner and business owner looking to do it all at the shore! Customer office entrance is in the front of the building....Owners entrance on the side of the building with additional parking spaces. Owners\' property disclosure form attached in the associated documents section. Owners\' property disclosure attached in associated docs.