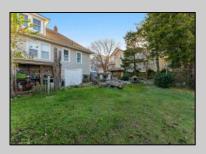

## **COMMENTS**

Do you want options? Then take a look at this large lot and property: Keep the house as is with the house & office. Convert the office to an apartment for rental income. Convert the office and make it part of a big 5 BR house. This is a DOUBLE LOT zoned RESIDENTIAL and COMMERCIAL in the heart of Wildwood close to the beach. This large 80 x 100 lot is conveniently located in the heart of all that is happening in Wildwood on East Rio Grande Ave!! It is within easy walking distance to major restaurants and the beach. This is a large property that provides the homeowner with off street parking and privacy with a large fenced in backyard. The house occupies the second and third floors. The 2nd floor is where the large eat in kitchen, large living room, two bedrooms, bath and an additional sitting area are located. The finished attic occupies the 3rd bedroom, large closet and an abundance of storage. It is zoned GC (general commercial) and features a beautiful multi room office on the first floor with half bath, customer walk in access and convenient off street customer parking. This truly is a unique property for the homeowner and business owner looking to do it all at the shore! Customer office entrance is in the front of the building....Owners entrance on the side of the building with additional parking spaces. Owners\' property disclosure form attached in the associated documents section. Owners\' property disclosure attached in associated docs.