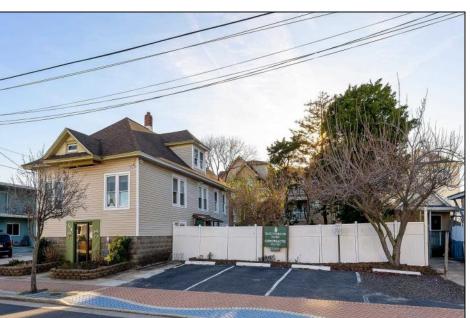

## **COMMENTS**

Do you want options? Then take a look at this large lot and property: Keep the house as is with the house & office. Convert the office to an apartment for rental income. Convert the office and make it part of a big 5 BR house. This is a DOUBLE LOT zoned RESIDENTIAL and COMMERCIAL in the heart of Wildwood close to the beach. This large 80 x 100 lot is conveniently located in the heart of all that is happening in Wildwood on East Rio Grande Ave!! It is within easy walking distance to major restaurants and the beach. This is a large property that provides the homeowner with off street parking and privacy with a large fenced in backyard. The house occupies the second and third floors. The 2nd floor is where the large eat in kitchen, large living room, two bedrooms, bath and an additional sitting area are located. The finished attic occupies the 3rd bedroom, large closet and an abundance of storage. It is zoned GC (general commercial) and features a beautiful multi room office on the first floor with half bath, customer walk in access and convenient off street customer parking. This truly is a unique property for the homeowner and business owner looking to do it all at the shore! Customer office entrance is in the front of the building....Owners entrance on the side of the building with additional parking spaces. Owners\' property disclosure form attached in the associated documents section. Owners\' property disclosure attached in associated docs.

## PROPERTY DETAILS

Vinyl

Exterior

Ceiling Fan

OutsideFeatures ParkingGarage
Patio Parking Pad
Fenced Yard 3 Car

Stophage Buildingen A. Booker Driveway
Cable or Realty Inc<sup>4</sup> car parking

Outside Shower 3160 Asbury Avenue, Ocean City