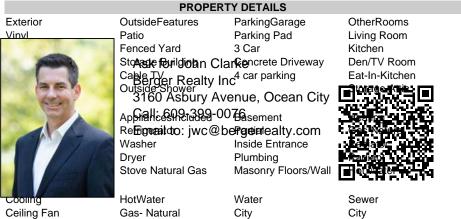

Berger Realty, Inc. 3160 Asbury Avenue Ocean City, NJ 08226 1-877-237-4371 / 609-399-0076 info@bergerrealty.com

## COMMENTS

Do you want options? Then take a look at this large lot and property: Keep the house as is with the house & office. Convert the office to an apartment for rental income. Convert the office and make it part of a big 5 BR house. This is a DOUBLE LOT zoned RESIDENTIAL and COMMERCIAL in the heart of Wildwood close to the beach. This large 80 x 100 lot is conveniently located in the heart of all that is happening in Wildwood on East Rio Grande Ave!! It is within easy walking distance to major restaurants and the beach. This is a large property that provides the homeowner with off street parking and privacy with a large fenced in backyard. The house occupies the second and third floors. The 2nd floor is where the large eat in kitchen, large living room, two bedrooms, bath and an additional sitting area are located. The finished attic occupies the 3rd bedroom, large closet and an abundance of storage. It is zoned GC (general commercial) and features a beautiful multi room office on the first floor with half bath, customer walk in access and convenient off street customer parking. This truly is a unique property for the homeowner and business owner looking to do it all at the shore! Customer office entrance is in the front of the building....Owners entrance on the side of the building with additional parking spaces. Owners\' property disclosure form attached in the associated documents section. Owners\' property disclosure attached in associated docs.