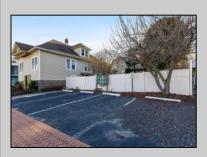

## COMMENTS

Do you want options? Then take a look at this large lot and property: Keep the house as is with the house & office. Convert the office to an apartment for rental income. Convert the office and make it part of a big 5 BR house. This is a DOUBLE LOT zoned RESIDENTIAL and COMMERCIAL in the heart of Wildwood close to the beach. This large 80 x 100 lot is conveniently located in the heart of all that is happening in Wildwood on East Rio Grande Ave!! It is within easy walking distance to major restaurants and the beach. This is a large property that provides the homeowner with off street parking and privacy with a large fenced in backyard. The house occupies the second and third floors. The 2nd floor is where the large eat in kitchen, large living room, two bedrooms, bath and an additional sitting area are located. The finished attic occupies the 3rd bedroom, large closet and an abundance of storage. It is zoned GC (general commercial) and features a beautiful multi room office on the first floor with half bath, customer walk in access and convenient off street customer parking. This truly is a unique property for the homeowner and business owner looking to do it all at the shore! Customer office entrance is in the front of the building....Owners entrance on the side of the building with additional parking spaces. Owners\' property disclosure form attached in the associated documents section. Owners\' property disclosure attached in associated docs.