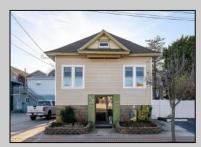

## COMMENTS

Do you want options? Then take a look at this large lot and property: Keep the house as is with the house & office. Convert the office to an apartment for rental income. Convert the office and make it part of a big 5 BR house. This is a DOUBLE LOT zoned RESIDENTIAL and COMMERCIAL in the heart of Wildwood close to the beach. This large 80 x 100 lot is conveniently located in the heart of all that is happening in Wildwood on East Rio Grande Ave!! It is within easy walking distance to major restaurants and the beach. This is a large property that provides the homeowner with off street parking and privacy with a large fenced in backyard. The house occupies the second and third floors. The 2nd floor is where the large eat in kitchen, large living room, two bedrooms, bath and an additional sitting area are located. The finished attic occupies the 3rd bedroom, large closet and an abundance of storage. It is zoned GC (general commercial) and features a beautiful multi room office on the first floor with half bath, customer walk in access and convenient off street customer parking. This truly is a unique property for the homeowner and business owner looking to do it all at the shore! Customer office entrance is in the front of the building....Owners entrance on the side of the building with additional parking spaces. Owners\' property disclosure form attached in the associated documents section. Owners\' property disclosure attached in associated docs.