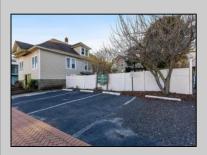

## COMMENTS

Do you want options? Then take a look at this large lot and property: Keep the house as is with the house & office. Convert the office to an apartment for rental income. Convert the office and make it part of a big 5 BR house. This is a DOUBLE LOT zoned RESIDENTIAL and COMMERCIAL in the heart of Wildwood close to the beach. This large 80 x 100 lot is conveniently located in the heart of all that is happening in Wildwood on East Rio Grande Ave!! It is within easy walking distance to major restaurants and the beach. This is a large property that provides the homeowner with off street parking and privacy with a large fenced in backyard. The house occupies the second and third floors. The 2nd floor is where the large eat in kitchen, large living room, two bedrooms, bath and an additional sitting area are located. The finished attic occupies the 3rd bedroom, large closet and an abundance of storage. It is zoned GC (general commercial) and features a beautiful multi room office on the first floor with half bath, customer walk in access and convenient off street customer parking. This truly is a unique property for the homeowner and business owner looking to do it all at the shore! Customer office entrance is in the front of the building....Owners entrance on the side of the building with additional parking spaces. Owners\' property disclosure form attached in the associated documents section. Owners\' property disclosure attached in associated docs.