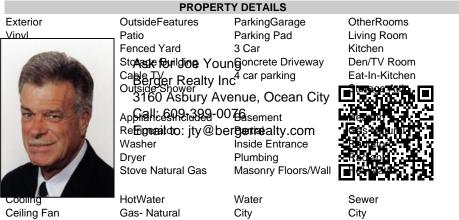

## COMMENTS

Do you want options? Then take a look at this large lot and property: Keep the house as is with the house & office. Convert the office to an apartment for rental income. Convert the office and make it part of a big 5 BR house. This is a DOUBLE LOT zoned RESIDENTIAL and COMMERCIAL in the heart of Wildwood close to the beach. This large 80 x 100 lot is conveniently located in the heart of all that is happening in Wildwood on East Rio Grande Ave!! It is within easy walking distance to major restaurants and the beach. This is a large property that provides the homeowner with off street parking and privacy with a large fenced in backyard. The house occupies the second and third floors. The 2nd floor is where the large eat in kitchen, large living room, two bedrooms, bath and an additional sitting area are located. The finished attic occupies the 3rd bedroom, large closet and an abundance of storage. It is zoned GC (general commercial) and features a beautiful multi room office on the first floor with half bath, customer walk in access and convenient off street customer parking. This truly is a unique property for the homeowner and business owner looking to do it all at the shore! Customer office entrance is in the front of the building....Owners entrance on the side of the building with additional parking spaces. Owners\' property disclosure form attached in the associated documents section. Owners\' property disclosure attached in associated docs.