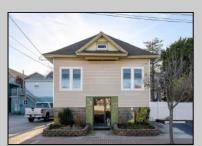

## **COMMENTS**

Do you want options? Then take a look at this large lot and property: Keep the house as is with the house & office. Convert the office to an apartment for rental income. Convert the office and make it part of a big 5 BR house. This is a DOUBLE LOT zoned RESIDENTIAL and COMMERCIAL in the heart of Wildwood close to the beach. This large 80 x 100 lot is conveniently located in the heart of all that is happening in Wildwood on East Rio Grande Ave!! It is within easy walking distance to major restaurants and the beach. This is a large property that provides the homeowner with off street parking and privacy with a large fenced in backyard. The house occupies the second and third floors. The 2nd floor is where the large eat in kitchen, large living room, two bedrooms, bath and an additional sitting area are located. The finished attic occupies the 3rd bedroom, large closet and an abundance of storage. It is zoned GC (general commercial) and features a beautiful multi room office on the first floor with half bath, customer walk in access and convenient off street customer parking. This truly is a unique property for the homeowner and business owner looking to do it all at the shore! Customer office entrance is in the front of the building....Owners entrance on the side of the building with additional parking spaces. Owners\' property disclosure form attached in the associated documents section. Owners\' property disclosure attached in associated docs.