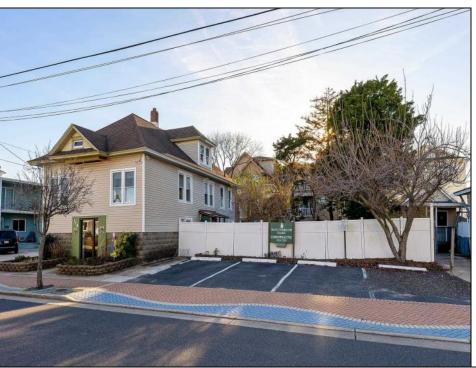

## **COMMENTS**

Do you want options? Then take a look at this large lot and property: Keep the house as is with the house & office. Convert the office to an apartment for rental income. Convert the office and make it part of a big 5 BR house. This is a DOUBLE LOT zoned RESIDENTIAL and COMMERCIAL in the heart of Wildwood close to the beach. This large 80 x 100 lot is conveniently located in the heart of all that is happening in Wildwood on East Rio Grande Ave!! It is within easy walking distance to major restaurants and the beach. This is a large property that provides the homeowner with off street parking and privacy with a large fenced in backyard. The house occupies the second and third floors. The 2nd floor is where the large eat in kitchen, large living room, two bedrooms, bath and an additional sitting area are located. The finished attic occupies the 3rd bedroom, large closet and an abundance of storage. It is zoned GC (general commercial) and features a beautiful multi room office on the first floor with half bath, customer walk in access and convenient off street customer parking. This truly is a unique property for the homeowner and business owner looking to do it all at the shore! Customer office entrance is in the front of the building....Owners entrance on the side of the building with additional parking spaces. Owners\' property disclosure form attached in the associated documents section. Owners\' property disclosure attached in associated docs.