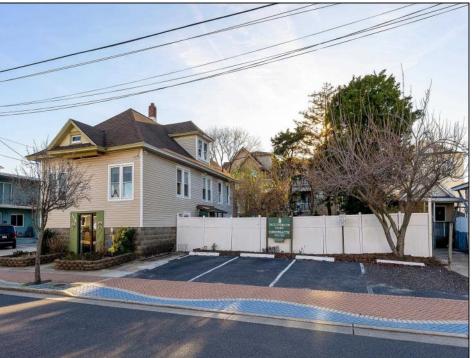

## **COMMENTS**

Do you want options? Then take a look at this large lot and property: Keep the house as is with the house & office. Convert the office to an apartment for rental income. Convert the office and make it part of a big 5 BR house. This is a DOUBLE LOT zoned RESIDENTIAL and COMMERCIAL in the heart of Wildwood close to the beach. This large 80 x 100 lot is conveniently located in the heart of all that is happening in Wildwood on East Rio Grande Ave!! It is within easy walking distance to major restaurants and the beach. This is a large property that provides the homeowner with off street parking and privacy with a large fenced in backyard. The house occupies the second and third floors. The 2nd floor is where the large eat in kitchen, large living room, two bedrooms, bath and an additional sitting area are located. The finished attic occupies the 3rd bedroom, large closet and an abundance of storage. It is zoned GC (general commercial) and features a beautiful multi room office on the first floor with half bath, customer walk in access and convenient off street customer parking. This truly is a unique property for the homeowner and business owner looking to do it all at the shore! Customer office entrance is in the front of the building....Owners entrance on the side of the building with additional parking spaces. Owners\' property disclosure form attached in the associated documents section. Owners\' property disclosure attached in associated docs.