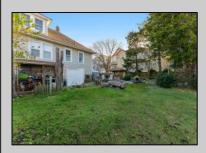

## **COMMENTS**

Do you want options? Then take a look at this large lot and property: Keep the house as is with the house & office. Convert the office to an apartment for rental income. Convert the office and make it part of a big 5 BR house. This is a DOUBLE LOT zoned RESIDENTIAL and COMMERCIAL in the heart of Wildwood close to the beach. This large 80 x 100 lot is conveniently located in the heart of all that is happening in Wildwood on East Rio Grande Ave!! It is within easy walking distance to major restaurants and the beach. This is a large property that provides the homeowner with off street parking and privacy with a large fenced in backyard. The house occupies the second and third floors. The 2nd floor is where the large eat in kitchen, large living room, two bedrooms, bath and an additional sitting area are located. The finished attic occupies the 3rd bedroom, large closet and an abundance of storage. It is zoned GC (general commercial) and features a beautiful multi room office on the first floor with half bath, customer walk in access and convenient off street customer parking. This truly is a unique property for the homeowner and business owner looking to do it all at the shore! Customer office entrance is in the front of the building....Owners entrance on the side of the building with additional parking spaces. Owners\' property disclosure form attached in the associated documents section. Owners\' property disclosure attached in associated docs.