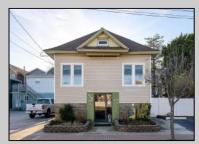

## COMMENTS

Do you want options? Then take a look at this large lot and property: Keep the house as is with the house & office. Convert the office to an apartment for rental income. Convert the office and make it part of a big 5 BR house. This is a DOUBLE LOT zoned RESIDENTIAL and COMMERCIAL in the heart of Wildwood close to the beach. This large 80 x 100 lot is conveniently located in the heart of all that is happening in Wildwood on East Rio Grande Ave!! It is within easy walking distance to major restaurants and the beach. This is a large property that provides the homeowner with off street parking and privacy with a large fenced in backyard. The house occupies the second and third floors. The 2nd floor is where the large eat in kitchen, large living room, two bedrooms, bath and an additional sitting area are located. The finished attic occupies the 3rd bedroom, large closet and an abundance of storage. It is zoned GC (general commercial) and features a beautiful multi room office on the first floor with half bath, customer walk in access and convenient off street customer parking. This truly is a unique property for the homeowner and business owner looking to do it all at the shore! Customer office entrance is in the front of the building....Owners entrance on the side of the building with additional parking spaces. Owners\' property disclosure form attached in the associated documents section. Owners\' property disclosure attached in associated docs.