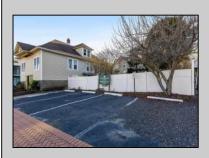

## COMMENTS

Do you want options? Then take a look at this large lot and property: Keep the house as is with the house & office. Convert the office to an apartment for rental income. Convert the office and make it part of a big 5 BR house. This is a DOUBLE LOT zoned RESIDENTIAL and COMMERCIAL in the heart of Wildwood close to the beach. This large 80 x 100 lot is conveniently located in the heart of all that is happening in Wildwood on East Rio Grande Ave!! It is within easy walking distance to major restaurants and the beach. This is a large property that provides the homeowner with off street parking and privacy with a large fenced in backyard. The house occupies the second and third floors. The 2nd floor is where the large eat in kitchen, large living room, two bedrooms, bath and an additional sitting area are located. The finished attic occupies the 3rd bedroom, large closet and an abundance of storage. It is zoned GC (general commercial) and features a beautiful multi room office on the first floor with half bath, customer walk in access and convenient off street customer parking. This truly is a unique property for the homeowner and business owner looking to do it all at the shore! Customer office entrance is in the front of the building....Owners entrance on the side of the building with additional parking spaces. Owners\' property disclosure form attached in the associated documents section. Owners\' property disclosure attached in associated docs.