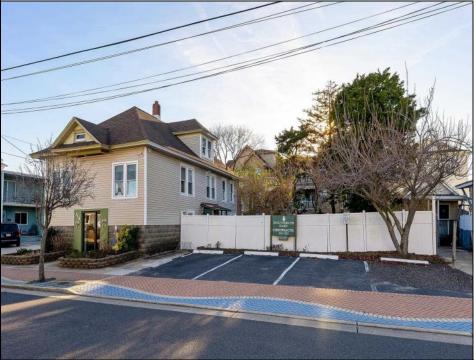

## COMMENTS

Do you want options? Then take a look at this large lot and property: Keep the house as is with the house & office. Convert the office to an apartment for rental income. Convert the office and make it part of a big 5 BR house. This is a DOUBLE LOT zoned RESIDENTIAL and COMMERCIAL in the heart of Wildwood close to the beach. This large 80 x 100 lot is conveniently located in the heart of all that is happening in Wildwood on East Rio Grande Ave!! It is within easy walking distance to major restaurants and the beach. This is a large property that provides the homeowner with off street parking and privacy with a large fenced in backyard. The house occupies the second and third floors. The 2nd floor is where the large eat in kitchen, large living room, two bedrooms, bath and an additional sitting area are located. The finished attic occupies the 3rd bedroom, large closet and an abundance of storage. It is zoned GC (general commercial) and features a beautiful multi room office on the first floor with half bath, customer walk in access and convenient off street customer parking. This truly is a unique property for the homeowner and business owner looking to do it all at the shore! Customer office entrance is in the front of the building....Owners entrance on the side of the building with additional parking spaces. Owners\' property disclosure form attached in the associated documents section. Owners\' property disclosure attached in associated docs.