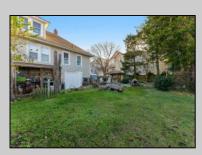

## COMMENTS

Do you want options? Then take a look at this large lot and property: Keep the house as is with the house & office. Convert the office to an apartment for rental income. Convert the office and make it part of a big 5 BR house. This is a DOUBLE LOT zoned RESIDENTIAL and COMMERCIAL in the heart of Wildwood close to the beach. This large 80 x 100 lot is conveniently located in the heart of all that is happening in Wildwood on East Rio Grande Ave!! It is within easy walking distance to major restaurants and the beach. This is a large property that provides the homeowner with off street parking and privacy with a large fenced in backyard. The house occupies the second and third floors. The 2nd floor is where the large eat in kitchen, large living room, two bedrooms, bath and an additional sitting area are located. The finished attic occupies the 3rd bedroom, large closet and an abundance of storage. It is zoned GC (general commercial) and features a beautiful multi room office on the first floor with half bath, customer walk in access and convenient off street customer parking. This truly is a unique property for the homeowner and business owner looking to do it all at the shore! Customer office entrance is in the front of the building....Owners entrance on the side of the building with additional parking spaces. Owners\' property disclosure form attached in the associated documents section. Owners\' property disclosure attached in associated docs.