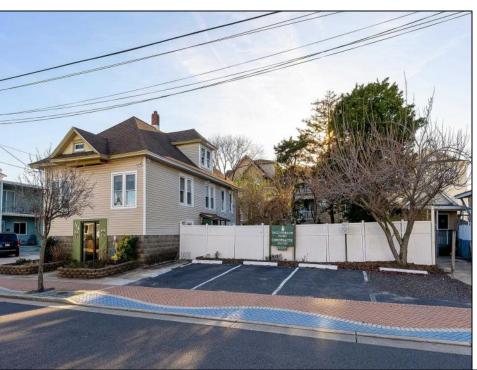

## **COMMENTS**

Do you want options? Then take a look at this large lot and property: Keep the house as is with the house & office. Convert the office to an apartment for rental income. Convert the office and make it part of a big 5 BR house. This is a DOUBLE LOT zoned RESIDENTIAL and COMMERCIAL in the heart of Wildwood close to the beach. This large 80 x 100 lot is conveniently located in the heart of all that is happening in Wildwood on East Rio Grande Ave!! It is within easy walking distance to major restaurants and the beach. This is a large property that provides the homeowner with off street parking and privacy with a large fenced in backyard. The house occupies the second and third floors. The 2nd floor is where the large eat in kitchen, large living room, two bedrooms, bath and an additional sitting area are located. The finished attic occupies the 3rd bedroom, large closet and an abundance of storage. It is zoned GC (general commercial) and features a beautiful multi room office on the first floor with half bath, customer walk in access and convenient off street customer parking. This truly is a unique property for the homeowner and business owner looking to do it all at the shore! Customer office entrance is in the front of the building....Owners entrance on the side of the building with additional parking spaces. Owners\' property disclosure form attached in the associated documents section. Owners\' property disclosure attached in associated docs.