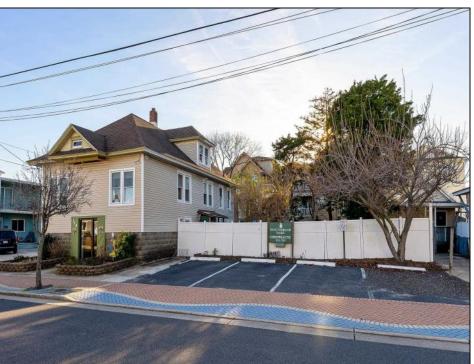

## **COMMENTS**

Do you want options? Then take a look at this large lot and property: Keep the house as is with the house & office. Convert the office to an apartment for rental income. Convert the office and make it part of a big 5 BR house. This is a DOUBLE LOT zoned RESIDENTIAL and COMMERCIAL in the heart of Wildwood close to the beach. This large 80 x 100 lot is conveniently located in the heart of all that is happening in Wildwood on East Rio Grande Ave!! It is within easy walking distance to major restaurants and the beach. This is a large property that provides the homeowner with off street parking and privacy with a large fenced in backyard. The house occupies the second and third floors. The 2nd floor is where the large eat in kitchen, large living room, two bedrooms, bath and an additional sitting area are located. The finished attic occupies the 3rd bedroom, large closet and an abundance of storage. It is zoned GC (general commercial) and features a beautiful multi room office on the first floor with half bath, customer walk in access and convenient off street customer parking. This truly is a unique property for the homeowner and business owner looking to do it all at the shore! Customer office entrance is in the front of the building....Owners entrance on the side of the building with additional parking spaces. Owners\' property disclosure form attached in the associated documents section. Owners\' property disclosure attached in associated docs.