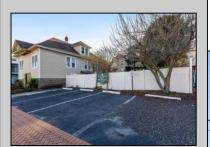

## **COMMENTS**

Do you want options? Then take a look at this large lot and property: Keep the house as is with the house & office. Convert the office to an apartment for rental income. Convert the office and make it part of a big 5 BR house. This is a DOUBLE LOT zoned RESIDENTIAL and COMMERCIAL in the heart of Wildwood close to the beach. This large 80 x 100 lot is conveniently located in the heart of all that is happening in Wildwood on East Rio Grande Ave!! It is within easy walking distance to major restaurants and the beach. This is a large property that provides the homeowner with off street parking and privacy with a large fenced in backyard. The house occupies the second and third floors. The 2nd floor is where the large eat in kitchen, large living room, two bedrooms, bath and an additional sitting area are located. The finished attic occupies the 3rd bedroom, large closet and an abundance of storage. It is zoned GC (general commercial) and features a beautiful multi room office on the first floor with half bath, customer walk in access and convenient off street customer parking. This truly is a unique property for the homeowner and business owner looking to do it all at the shore! Customer office entrance is in the front of the building....Owners entrance on the side of the building with additional parking spaces. Owners\' property disclosure form attached in the associated documents section. Owners\' property disclosure attached in associated docs.

## **PROPERTY DETAILS**

ParkingGarage

Exterior Vinvl

Washer Dryer

Ceiling Fan

OutsideFeatures Patio Fenced Yard

Parking Pad 3 Car Stophage Pouril Charry Bing Prangiete Driveway Cable Toer Realty Inc<sup>4 car parking</sup> Outside Shower 109 E 55th St., Ocean City