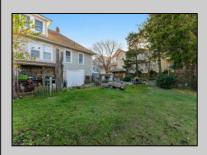

## **COMMENTS**

Do you want options? Then take a look at this large lot and property: Keep the house as is with the house & office. Convert the office to an apartment for rental income. Convert the office and make it part of a big 5 BR house. This is a DOUBLE LOT zoned RESIDENTIAL and COMMERCIAL in the heart of Wildwood close to the beach. This large 80 x 100 lot is conveniently located in the heart of all that is happening in Wildwood on East Rio Grande Ave!! It is within easy walking distance to major restaurants and the beach. This is a large property that provides the homeowner with off street parking and privacy with a large fenced in backyard. The house occupies the second and third floors. The 2nd floor is where the large eat in kitchen, large living room, two bedrooms, bath and an additional sitting area are located. The finished attic occupies the 3rd bedroom, large closet and an abundance of storage. It is zoned GC (general commercial) and features a beautiful multi room office on the first floor with half bath, customer walk in access and convenient off street customer parking. This truly is a unique property for the homeowner and business owner looking to do it all at the shore! Customer office entrance is in the front of the building....Owners entrance on the side of the building with additional parking spaces. Owners\' property disclosure form attached in the associated documents section. Owners\' property disclosure attached in associated docs.

## **PROPERTY DETAILS**

ParkingGarage

Exterior Vinvl

Washer Dryer

Ceiling Fan

OutsideFeatures Patio Fenced Yard

Parking Pad 3 Car Stophage Pouril Charry Bing Prangiete Driveway Cable Toer Realty Inc<sup>4 car parking</sup> Outside Shower 109 E 55th St., Ocean City