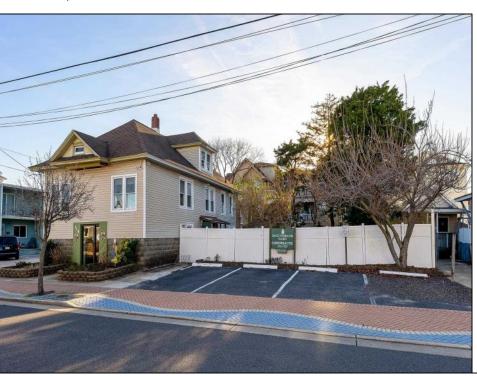

## **COMMENTS**

Do you want options? Then take a look at this large lot and property: Keep the house as is with the house & office. Convert the office to an apartment for rental income. Convert the office and make it part of a big 5 BR house. This is a DOUBLE LOT zoned RESIDENTIAL and COMMERCIAL in the heart of Wildwood close to the beach. This large 80 x 100 lot is conveniently located in the heart of all that is happening in Wildwood on East Rio Grande Ave!! It is within easy walking distance to major restaurants and the beach. This is a large property that provides the homeowner with off street parking and privacy with a large fenced in backyard. The house occupies the second and third floors. The 2nd floor is where the large eat in kitchen, large living room, two bedrooms, bath and an additional sitting area are located. The finished attic occupies the 3rd bedroom, large closet and an abundance of storage. It is zoned GC (general commercial) and features a beautiful multi room office on the first floor with half bath, customer walk in access and convenient off street customer parking. This truly is a unique property for the homeowner and business owner looking to do it all at the shore! Customer office entrance is in the front of the building....Owners entrance on the side of the building with additional parking spaces. Owners\' property disclosure form attached in the associated documents section. Owners\' property disclosure attached in associated docs.

## PROPERTY DETAILS

ParkingGarage

Vinvl

Exterior

Ceiling Fan

Patio Parking Pad
Fenced Yard 3 Car
Storage Feyril George Cashcrete Driveway
Cable Tour Realty Inc<sup>4</sup> car parking

OutsideFeatures

Outside Shower with 3160 Asbury Avenue, Ocean City