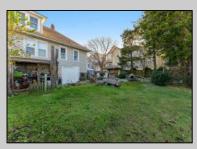

## **COMMENTS**

Do you want options? Then take a look at this large lot and property: Keep the house as is with the house & office. Convert the office to an apartment for rental income. Convert the office and make it part of a big 5 BR house. This is a DOUBLE LOT zoned RESIDENTIAL and COMMERCIAL in the heart of Wildwood close to the beach. This large 80 x 100 lot is conveniently located in the heart of all that is happening in Wildwood on East Rio Grande Ave!! It is within easy walking distance to major restaurants and the beach. This is a large property that provides the homeowner with off street parking and privacy with a large fenced in backyard. The house occupies the second and third floors. The 2nd floor is where the large eat in kitchen, large living room, two bedrooms, bath and an additional sitting area are located. The finished attic occupies the 3rd bedroom, large closet and an abundance of storage. It is zoned GC (general commercial) and features a beautiful multi room office on the first floor with half bath, customer walk in access and convenient off street customer parking. This truly is a unique property for the homeowner and business owner looking to do it all at the shore! Customer office entrance is in the front of the building....Owners entrance on the side of the building with additional parking spaces. Owners\' property disclosure form attached in the associated documents section. Owners\' property disclosure attached in associated docs.