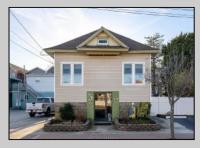

## **COMMENTS**

Do you want options? Then take a look at this large lot and property: Keep the house as is with the house & office. Convert the office to an apartment for rental income. Convert the office and make it part of a big 5 BR house. This is a DOUBLE LOT zoned RESIDENTIAL and COMMERCIAL in the heart of Wildwood close to the beach. This large 80 x 100 lot is conveniently located in the heart of all that is happening in Wildwood on East Rio Grande Ave!! It is within easy walking distance to major restaurants and the beach. This is a large property that provides the homeowner with off street parking and privacy with a large fenced in backyard. The house occupies the second and third floors. The 2nd floor is where the large eat in kitchen, large living room, two bedrooms, bath and an additional sitting area are located. The finished attic occupies the 3rd bedroom, large closet and an abundance of storage. It is zoned GC (general commercial) and features a beautiful multi room office on the first floor with half bath, customer walk in access and convenient off street customer parking. This truly is a unique property for the homeowner and business owner looking to do it all at the shore! Customer office entrance is in the front of the building....Owners entrance on the side of the building with additional parking spaces. Owners\' property disclosure form attached in the associated documents section. Owners\' property disclosure attached in associated docs.