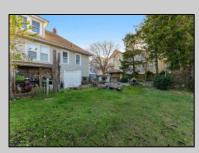

## COMMENTS

Do you want options? Then take a look at this large lot and property: Keep the house as is with the house & office. Convert the office to an apartment for rental income. Convert the office and make it part of a big 5 BR house. This is a DOUBLE LOT zoned RESIDENTIAL and COMMERCIAL in the heart of Wildwood close to the beach. This large 80 x 100 lot is conveniently located in the heart of all that is happening in Wildwood on East Rio Grande Ave!! It is within easy walking distance to major restaurants and the beach. This is a large property that provides the homeowner with off street parking and privacy with a large fenced in backyard. The house occupies the second and third floors. The 2nd floor is where the large eat in kitchen, large living room, two bedrooms, bath and an additional sitting area are located. The finished attic occupies the 3rd bedroom, large closet and an abundance of storage. It is zoned GC (general commercial) and features a beautiful multi room office on the first floor with half bath, customer walk in access and convenient off street customer parking. This truly is a unique property for the homeowner and business owner looking to do it all at the shore! Customer office entrance is in the front of the building....Owners entrance on the side of the building with additional parking spaces. Owners\' property disclosure form attached in the associated documents section. Owners\' property disclosure attached in associated docs.