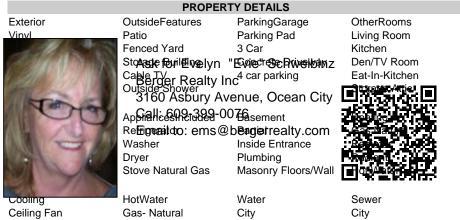

Berger Realty, Inc. 3160 Asbury Avenue Ocean City, NJ 08226 1-877-237-4371 / 609-399-0076 info@bergerrealty.com

Asking \$1,175,000.00

## COMMENTS

Do you want options? Then take a look at this large lot and property: Keep the house as is with the house & office. Convert the office to an apartment for rental income. Convert the office and make it part of a big 5 BR house. This is a DOUBLE LOT zoned RESIDENTIAL and COMMERCIAL in the heart of Wildwood close to the beach. This large 80 x 100 lot is conveniently located in the heart of all that is happening in Wildwood on East Rio Grande Ave!! It is within easy walking distance to major restaurants and the beach. This is a large property that provides the homeowner with off street parking and privacy with a large fenced in backyard. The house occupies the second and third floors. The 2nd floor is where the large eat in kitchen, large living room, two bedrooms, bath and an additional sitting area are located. The finished attic occupies the 3rd bedroom, large closet and an abundance of storage. It is zoned GC (general commercial) and features a beautiful multi room office on the first floor with half bath, customer walk in access and convenient off street customer parking. This truly is a unique property for the homeowner and business owner looking to do it all at the shore! Customer office entrance is in the front of the building....Owners entrance on the side of the building with additional parking spaces. Owners\' property disclosure form attached in the associated documents section. Owners\' property disclosure attached in associated docs.