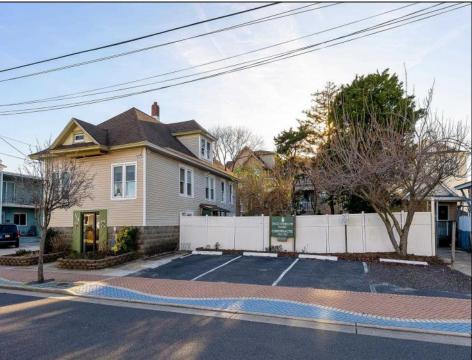

## COMMENTS

Do you want options? Then take a look at this large lot and property: Keep the house as is with the house & office. Convert the office to an apartment for rental income. Convert the office and make it part of a big 5 BR house. This is a DOUBLE LOT zoned RESIDENTIAL and COMMERCIAL in the heart of Wildwood close to the beach. This large 80 x 100 lot is conveniently located in the heart of all that is happening in Wildwood on East Rio Grande Ave!! It is within easy walking distance to major restaurants and the beach. This is a large property that provides the homeowner with off street parking and privacy with a large fenced in backyard. The house occupies the second and third floors. The 2nd floor is where the large eat in kitchen, large living room, two bedrooms, bath and an additional sitting area are located. The finished attic occupies the 3rd bedroom, large closet and an abundance of storage. It is zoned GC (general commercial) and features a beautiful multi room office on the first floor with half bath, customer walk in access and convenient off street customer parking. This truly is a unique property for the homeowner and business owner looking to do it all at the shore! Customer office entrance is in the front of the building....Owners entrance on the side of the building with additional parking spaces. Owners\' property disclosure form attached in the associated documents section. Owners\' property disclosure attached in associated docs.