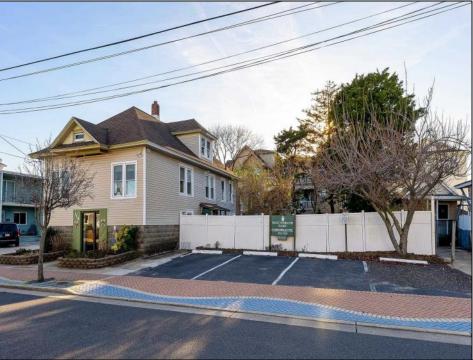

## COMMENTS

Do you want options? Then take a look at this large lot and property: Keep the house as is with the house & office. Convert the office to an apartment for rental income. Convert the office and make it part of a big 5 BR house. This is a DOUBLE LOT zoned RESIDENTIAL and COMMERCIAL in the heart of Wildwood close to the beach. This large 80 x 100 lot is conveniently located in the heart of all that is happening in Wildwood on East Rio Grande Ave!! It is within easy walking distance to major restaurants and the beach. This is a large property that provides the homeowner with off street parking and privacy with a large fenced in backyard. The house occupies the second and third floors. The 2nd floor is where the large eat in kitchen, large living room, two bedrooms, bath and an additional sitting area are located. The finished attic occupies the 3rd bedroom, large closet and an abundance of storage. It is zoned GC (general commercial) and features a beautiful multi room office on the first floor with half bath, customer walk in access and convenient off street customer parking. This truly is a unique property for the homeowner and business owner looking to do it all at the shore! Customer office entrance is in the front of the building....Owners entrance on the side of the building with additional parking spaces. Owners\' property disclosure form attached in the associated documents section. Owners\' property disclosure attached in associated docs.