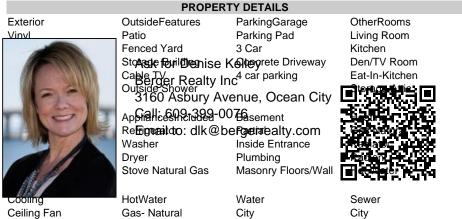

## COMMENTS

Do you want options? Then take a look at this large lot and property: Keep the house as is with the house & office. Convert the office to an apartment for rental income. Convert the office and make it part of a big 5 BR house. This is a DOUBLE LOT zoned RESIDENTIAL and COMMERCIAL in the heart of Wildwood close to the beach. This large 80 x 100 lot is conveniently located in the heart of all that is happening in Wildwood on East Rio Grande Ave!! It is within easy walking distance to major restaurants and the beach. This is a large property that provides the homeowner with off street parking and privacy with a large fenced in backyard. The house occupies the second and third floors. The 2nd floor is where the large eat in kitchen, large living room, two bedrooms, bath and an additional sitting area are located. The finished attic occupies the 3rd bedroom, large closet and an abundance of storage. It is zoned GC (general commercial) and features a beautiful multi room office on the first floor with half bath, customer walk in access and convenient off street customer parking. This truly is a unique property for the homeowner and business owner looking to do it all at the shore! Customer office entrance is in the front of the building....Owners entrance on the side of the building with additional parking spaces. Owners\' property disclosure form attached in the associated documents section. Owners\' property disclosure attached in associated docs.