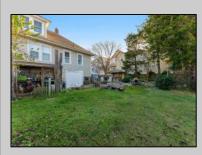

## COMMENTS

Do you want options? Then take a look at this large lot and property: Keep the house as is with the house & office. Convert the office to an apartment for rental income. Convert the office and make it part of a big 5 BR house. This is a DOUBLE LOT zoned RESIDENTIAL and COMMERCIAL in the heart of Wildwood close to the beach. This large 80 x 100 lot is conveniently located in the heart of all that is happening in Wildwood on East Rio Grande Ave!! It is within easy walking distance to major restaurants and the beach. This is a large property that provides the homeowner with off street parking and privacy with a large fenced in backyard. The house occupies the second and third floors. The 2nd floor is where the large eat in kitchen, large living room, two bedrooms, bath and an additional sitting area are located. The finished attic occupies the 3rd bedroom, large closet and an abundance of storage. It is zoned GC (general commercial) and features a beautiful multi room office on the first floor with half bath, customer walk in access and convenient off street customer parking. This truly is a unique property for the homeowner and business owner looking to do it all at the shore! Customer office entrance is in the front of the building....Owners entrance on the side of the building with additional parking spaces. Owners\' property disclosure form attached in the associated documents section. Owners\' property disclosure attached in associated docs.