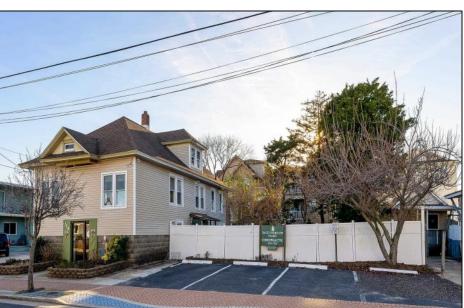

## **COMMENTS**

Do you want options? Then take a look at this large lot and property: Keep the house as is with the house & office. Convert the office to an apartment for rental income. Convert the office and make it part of a big 5 BR house. This is a DOUBLE LOT zoned RESIDENTIAL and COMMERCIAL in the heart of Wildwood close to the beach. This large 80 x 100 lot is conveniently located in the heart of all that is happening in Wildwood on East Rio Grande Ave!! It is within easy walking distance to major restaurants and the beach. This is a large property that provides the homeowner with off street parking and privacy with a large fenced in backyard. The house occupies the second and third floors. The 2nd floor is where the large eat in kitchen, large living room, two bedrooms, bath and an additional sitting area are located. The finished attic occupies the 3rd bedroom, large closet and an abundance of storage. It is zoned GC (general commercial) and features a beautiful multi room office on the first floor with half bath, customer walk in access and convenient off street customer parking. This truly is a unique property for the homeowner and business owner looking to do it all at the shore! Customer office entrance is in the front of the building....Owners entrance on the side of the building with additional parking spaces. Owners\' property disclosure form attached in the associated documents section. Owners\' property disclosure attached in associated docs.