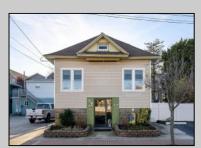

## **COMMENTS**

Do you want options? Then take a look at this large lot and property: Keep the house as is with the house & office. Convert the office to an apartment for rental income. Convert the office and make it part of a big 5 BR house. This is a DOUBLE LOT zoned RESIDENTIAL and COMMERCIAL in the heart of Wildwood close to the beach. This large 80 x 100 lot is conveniently located in the heart of all that is happening in Wildwood on East Rio Grande Ave!! It is within easy walking distance to major restaurants and the beach. This is a large property that provides the homeowner with off street parking and privacy with a large fenced in backyard. The house occupies the second and third floors. The 2nd floor is where the large eat in kitchen, large living room, two bedrooms, bath and an additional sitting area are located. The finished attic occupies the 3rd bedroom, large closet and an abundance of storage. It is zoned GC (general commercial) and features a beautiful multi room office on the first floor with half bath, customer walk in access and convenient off street customer parking. This truly is a unique property for the homeowner and business owner looking to do it all at the shore! Customer office entrance is in the front of the building....Owners entrance on the side of the building with additional parking spaces. Owners\' property disclosure form attached in the associated documents section. Owners\' property disclosure attached in associated docs.