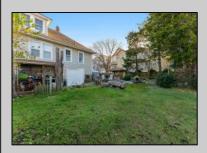

## **COMMENTS**

Do you want options? Then take a look at this large lot and property: Keep the house as is with the house & office. Convert the office to an apartment for rental income. Convert the office and make it part of a big 5 BR house. This is a DOUBLE LOT zoned RESIDENTIAL and COMMERCIAL in the heart of Wildwood close to the beach. This large 80 x 100 lot is conveniently located in the heart of all that is happening in Wildwood on East Rio Grande Ave!! It is within easy walking distance to major restaurants and the beach. This is a large property that provides the homeowner with off street parking and privacy with a large fenced in backyard. The house occupies the second and third floors. The 2nd floor is where the large eat in kitchen, large living room, two bedrooms, bath and an additional sitting area are located. The finished attic occupies the 3rd bedroom, large closet and an abundance of storage. It is zoned GC (general commercial) and features a beautiful multi room office on the first floor with half bath, customer walk in access and convenient off street customer parking. This truly is a unique property for the homeowner and business owner looking to do it all at the shore! Customer office entrance is in the front of the building....Owners entrance on the side of the building with additional parking spaces. Owners\' property disclosure form attached in the associated documents section. Owners\' property disclosure attached in associated docs.

## PROPERTY DETAILS

Ceiling Fan

OutsideFeatures ParkingGarage
Patio Parking Pad
Fenced Yard 3 Car
Stotagle Regionathic Polyce

Stophage Pouri Chyonthia Bathersete Driveway

Caberger Realty Inc<sup>4 car parking</sup>