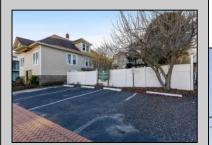

## **COMMENTS**

Do you want options? Then take a look at this large lot and property: Keep the house as is with the house & office. Convert the office to an apartment for rental income. Convert the office and make it part of a big 5 BR house. This is a DOUBLE LOT zoned RESIDENTIAL and COMMERCIAL in the heart of Wildwood close to the beach. This large 80 x 100 lot is conveniently located in the heart of all that is happening in Wildwood on East Rio Grande Ave!! It is within easy walking distance to major restaurants and the beach. This is a large property that provides the homeowner with off street parking and privacy with a large fenced in backyard. The house occupies the second and third floors. The 2nd floor is where the large eat in kitchen, large living room, two bedrooms, bath and an additional sitting area are located. The finished attic occupies the 3rd bedroom, large closet and an abundance of storage. It is zoned GC (general commercial) and features a beautiful multi room office on the first floor with half bath, customer walk in access and convenient off street customer parking. This truly is a unique property for the homeowner and business owner looking to do it all at the shore! Customer office entrance is in the front of the building....Owners entrance on the side of the building with additional parking spaces. Owners\' property disclosure form attached in the associated documents section. Owners\' property disclosure attached in associated docs.

## **PROPERTY DETAILS**

ParkingGarage

Exterior Vinvl

Ceiling Fan

OutsideFeatures Patio Fenced Yard

Parking Pad 3 Car Stophage Pouril Charole Left pincrete Driveway Cable TV Realty Inc<sup>4 car parking</sup> Outside Shower 109 E 55th St., Ocean City