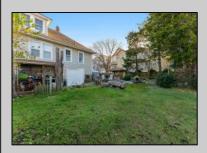

## **COMMENTS**

Do you want options? Then take a look at this large lot and property: Keep the house as is with the house & office. Convert the office to an apartment for rental income. Convert the office and make it part of a big 5 BR house. This is a DOUBLE LOT zoned RESIDENTIAL and COMMERCIAL in the heart of Wildwood close to the beach. This large 80 x 100 lot is conveniently located in the heart of all that is happening in Wildwood on East Rio Grande Ave!! It is within easy walking distance to major restaurants and the beach. This is a large property that provides the homeowner with off street parking and privacy with a large fenced in backyard. The house occupies the second and third floors. The 2nd floor is where the large eat in kitchen, large living room, two bedrooms, bath and an additional sitting area are located. The finished attic occupies the 3rd bedroom, large closet and an abundance of storage. It is zoned GC (general commercial) and features a beautiful multi room office on the first floor with half bath, customer walk in access and convenient off street customer parking. This truly is a unique property for the homeowner and business owner looking to do it all at the shore! Customer office entrance is in the front of the building....Owners entrance on the side of the building with additional parking spaces. Owners\' property disclosure form attached in the associated documents section. Owners\' property disclosure attached in associated docs.

## **PROPERTY DETAILS**

ParkingGarage

Exterior Vinvl

Ceiling Fan

OutsideFeatures Patio Fenced Yard

Parking Pad 3 Car Stophage Pouril Charole Left pincrete Driveway Cable TV Realty Inc<sup>4 car parking</sup> Outside Shower 109 E 55th St., Ocean City