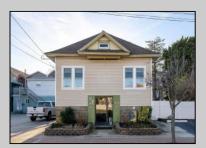

## **COMMENTS**

Do you want options? Then take a look at this large lot and property: Keep the house as is with the house & office. Convert the office to an apartment for rental income. Convert the office and make it part of a big 5 BR house. This is a DOUBLE LOT zoned RESIDENTIAL and COMMERCIAL in the heart of Wildwood close to the beach. This large 80 x 100 lot is conveniently located in the heart of all that is happening in Wildwood on East Rio Grande Ave!! It is within easy walking distance to major restaurants and the beach. This is a large property that provides the homeowner with off street parking and privacy with a large fenced in backyard. The house occupies the second and third floors. The 2nd floor is where the large eat in kitchen, large living room, two bedrooms, bath and an additional sitting area are located. The finished attic occupies the 3rd bedroom, large closet and an abundance of storage. It is zoned GC (general commercial) and features a beautiful multi room office on the first floor with half bath, customer walk in access and convenient off street customer parking. This truly is a unique property for the homeowner and business owner looking to do it all at the shore! Customer office entrance is in the front of the building....Owners entrance on the side of the building with additional parking spaces. Owners\' property disclosure form attached in the associated documents section. Owners\' property disclosure attached in associated docs.