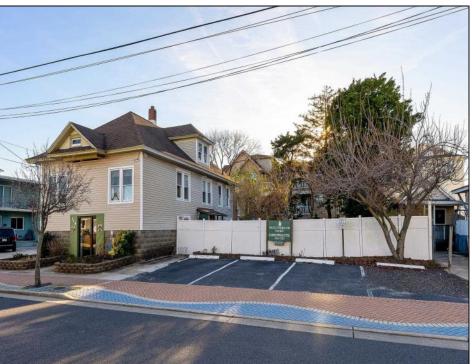

## **COMMENTS**

Do you want options? Then take a look at this large lot and property: Keep the house as is with the house & office. Convert the office to an apartment for rental income. Convert the office and make it part of a big 5 BR house. This is a DOUBLE LOT zoned RESIDENTIAL and COMMERCIAL in the heart of Wildwood close to the beach. This large 80 x 100 lot is conveniently located in the heart of all that is happening in Wildwood on East Rio Grande Ave!! It is within easy walking distance to major restaurants and the beach. This is a large property that provides the homeowner with off street parking and privacy with a large fenced in backyard. The house occupies the second and third floors. The 2nd floor is where the large eat in kitchen, large living room, two bedrooms, bath and an additional sitting area are located. The finished attic occupies the 3rd bedroom, large closet and an abundance of storage. It is zoned GC (general commercial) and features a beautiful multi room office on the first floor with half bath, customer walk in access and convenient off street customer parking. This truly is a unique property for the homeowner and business owner looking to do it all at the shore! Customer office entrance is in the front of the building....Owners entrance on the side of the building with additional parking spaces. Owners\' property disclosure form attached in the associated documents section. Owners\' property disclosure attached in associated docs.