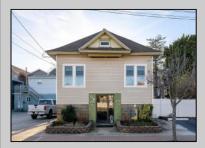

## **COMMENTS**

Do you want options? Then take a look at this large lot and property: Keep the house as is with the house & office. Convert the office to an apartment for rental income. Convert the office and make it part of a big 5 BR house. This is a DOUBLE LOT zoned RESIDENTIAL and COMMERCIAL in the heart of Wildwood close to the beach. This large 80 x 100 lot is conveniently located in the heart of all that is happening in Wildwood on East Rio Grande Ave!! It is within easy walking distance to major restaurants and the beach. This is a large property that provides the homeowner with off street parking and privacy with a large fenced in backyard. The house occupies the second and third floors. The 2nd floor is where the large eat in kitchen, large living room, two bedrooms, bath and an additional sitting area are located. The finished attic occupies the 3rd bedroom, large closet and an abundance of storage. It is zoned GC (general commercial) and features a beautiful multi room office on the first floor with half bath, customer walk in access and convenient off street customer parking. This truly is a unique property for the homeowner and business owner looking to do it all at the shore! Customer office entrance is in the front of the building....Owners entrance on the side of the building with additional parking spaces. Owners\' property disclosure form attached in the associated documents section. Owners\' property disclosure attached in associated docs.