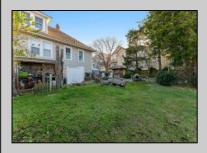

## **COMMENTS**

Do you want options? Then take a look at this large lot and property: Keep the house as is with the house & office. Convert the office to an apartment for rental income. Convert the office and make it part of a big 5 BR house. This is a DOUBLE LOT zoned RESIDENTIAL and COMMERCIAL in the heart of Wildwood close to the beach. This large 80 x 100 lot is conveniently located in the heart of all that is happening in Wildwood on East Rio Grande Ave!! It is within easy walking distance to major restaurants and the beach. This is a large property that provides the homeowner with off street parking and privacy with a large fenced in backyard. The house occupies the second and third floors. The 2nd floor is where the large eat in kitchen, large living room, two bedrooms, bath and an additional sitting area are located. The finished attic occupies the 3rd bedroom, large closet and an abundance of storage. It is zoned GC (general commercial) and features a beautiful multi room office on the first floor with half bath, customer walk in access and convenient off street customer parking. This truly is a unique property for the homeowner and business owner looking to do it all at the shore! Customer office entrance is in the front of the building....Owners entrance on the side of the building with additional parking spaces. Owners\' property disclosure form attached in the associated documents section. Owners\' property disclosure attached in associated docs.