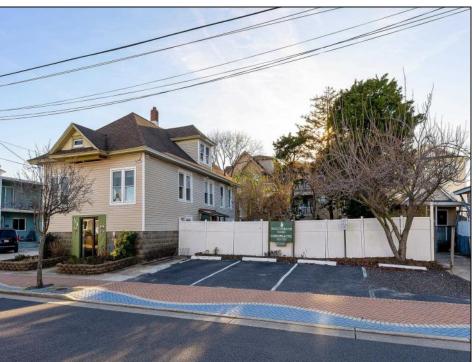

## **COMMENTS**

Do you want options? Then take a look at this large lot and property: Keep the house as is with the house & office. Convert the office to an apartment for rental income. Convert the office and make it part of a big 5 BR house. This is a DOUBLE LOT zoned RESIDENTIAL and COMMERCIAL in the heart of Wildwood close to the beach. This large 80 x 100 lot is conveniently located in the heart of all that is happening in Wildwood on East Rio Grande Ave!! It is within easy walking distance to major restaurants and the beach. This is a large property that provides the homeowner with off street parking and privacy with a large fenced in backyard. The house occupies the second and third floors. The 2nd floor is where the large eat in kitchen, large living room, two bedrooms, bath and an additional sitting area are located. The finished attic occupies the 3rd bedroom, large closet and an abundance of storage. It is zoned GC (general commercial) and features a beautiful multi room office on the first floor with half bath, customer walk in access and convenient off street customer parking. This truly is a unique property for the homeowner and business owner looking to do it all at the shore! Customer office entrance is in the front of the building....Owners entrance on the side of the building with additional parking spaces. Owners\' property disclosure form attached in the associated documents section. Owners\' property disclosure attached in associated docs.