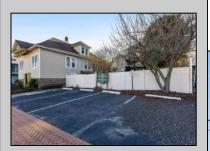

## **COMMENTS**

Do you want options? Then take a look at this large lot and property: Keep the house as is with the house & office. Convert the office to an apartment for rental income. Convert the office and make it part of a big 5 BR house. This is a DOUBLE LOT zoned RESIDENTIAL and COMMERCIAL in the heart of Wildwood close to the beach. This large 80 x 100 lot is conveniently located in the heart of all that is happening in Wildwood on East Rio Grande Ave!! It is within easy walking distance to major restaurants and the beach. This is a large property that provides the homeowner with off street parking and privacy with a large fenced in backyard. The house occupies the second and third floors. The 2nd floor is where the large eat in kitchen, large living room, two bedrooms, bath and an additional sitting area are located. The finished attic occupies the 3rd bedroom, large closet and an abundance of storage. It is zoned GC (general commercial) and features a beautiful multi room office on the first floor with half bath, customer walk in access and convenient off street customer parking. This truly is a unique property for the homeowner and business owner looking to do it all at the shore! Customer office entrance is in the front of the building....Owners entrance on the side of the building with additional parking spaces. Owners\' property disclosure form attached in the associated documents section. Owners\' property disclosure attached in associated docs.

## PROPERTY DETAILS

ParkingGarage

Parking Pad

Exterior Vinvl

Cooling Ceiling Fan OutsideFeatures
Patio
Fenced Yard

Fenced Yard 3 Car
Stophage Fouril Charis Waspenprete Driveway
Cable Over Realty Inc<sup>4</sup> car parking