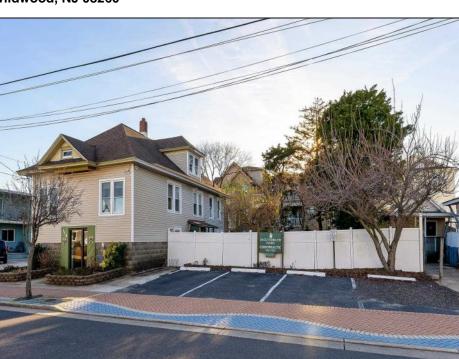

## **COMMENTS**

Do you want options? Then take a look at this large lot and property: Keep the house as is with the house & office. Convert the office to an apartment for rental income. Convert the office and make it part of a big 5 BR house. This is a DOUBLE LOT zoned RESIDENTIAL and COMMERCIAL in the heart of Wildwood close to the beach. This large 80 x 100 lot is conveniently located in the heart of all that is happening in Wildwood on East Rio Grande Ave!! It is within easy walking distance to major restaurants and the beach. This is a large property that provides the homeowner with off street parking and privacy with a large fenced in backyard. The house occupies the second and third floors. The 2nd floor is where the large eat in kitchen, large living room, two bedrooms, bath and an additional sitting area are located. The finished attic occupies the 3rd bedroom, large closet and an abundance of storage. It is zoned GC (general commercial) and features a beautiful multi room office on the first floor with half bath, customer walk in access and convenient off street customer parking. This truly is a unique property for the homeowner and business owner looking to do it all at the shore! Customer office entrance is in the front of the building....Owners entrance on the side of the building with additional parking spaces. Owners\' property disclosure form attached in the associated documents section. Owners\' property disclosure attached in associated docs.