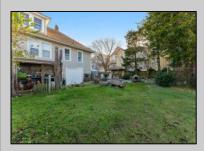

## **COMMENTS**

Do you want options? Then take a look at this large lot and property: Keep the house as is with the house & office. Convert the office to an apartment for rental income. Convert the office and make it part of a big 5 BR house. This is a DOUBLE LOT zoned RESIDENTIAL and COMMERCIAL in the heart of Wildwood close to the beach. This large 80 x 100 lot is conveniently located in the heart of all that is happening in Wildwood on East Rio Grande Ave!! It is within easy walking distance to major restaurants and the beach. This is a large property that provides the homeowner with off street parking and privacy with a large fenced in backyard. The house occupies the second and third floors. The 2nd floor is where the large eat in kitchen, large living room, two bedrooms, bath and an additional sitting area are located. The finished attic occupies the 3rd bedroom, large closet and an abundance of storage. It is zoned GC (general commercial) and features a beautiful multi room office on the first floor with half bath, customer walk in access and convenient off street customer parking. This truly is a unique property for the homeowner and business owner looking to do it all at the shore! Customer office entrance is in the front of the building....Owners entrance on the side of the building with additional parking spaces. Owners\' property disclosure form attached in the associated documents section. Owners\' property disclosure attached in associated docs.

## PROPERTY DETAILS

ParkingGarage

Parking Pad

Exterior Vinvl

Cooling Ceiling Fan OutsideFeatures
Patio
Fenced Yard

Fenced Yard 3 Car
Stophage Fouril Charis Waspenprete Driveway
Cable Over Realty Inc<sup>4</sup> car parking