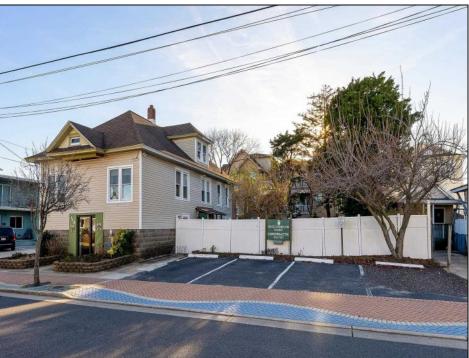

## **COMMENTS**

Do you want options? Then take a look at this large lot and property: Keep the house as is with the house & office. Convert the office to an apartment for rental income. Convert the office and make it part of a big 5 BR house. This is a DOUBLE LOT zoned RESIDENTIAL and COMMERCIAL in the heart of Wildwood close to the beach. This large 80 x 100 lot is conveniently located in the heart of all that is happening in Wildwood on East Rio Grande Ave!! It is within easy walking distance to major restaurants and the beach. This is a large property that provides the homeowner with off street parking and privacy with a large fenced in backyard. The house occupies the second and third floors. The 2nd floor is where the large eat in kitchen, large living room, two bedrooms, bath and an additional sitting area are located. The finished attic occupies the 3rd bedroom, large closet and an abundance of storage. It is zoned GC (general commercial) and features a beautiful multi room office on the first floor with half bath, customer walk in access and convenient off street customer parking. This truly is a unique property for the homeowner and business owner looking to do it all at the shore! Customer office entrance is in the front of the building....Owners entrance on the side of the building with additional parking spaces. Owners\' property disclosure form attached in the associated documents section. Owners\' property disclosure attached in associated docs.