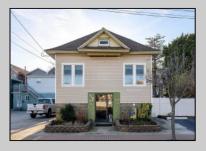

## **COMMENTS**

Do you want options? Then take a look at this large lot and property: Keep the house as is with the house & office. Convert the office to an apartment for rental income. Convert the office and make it part of a big 5 BR house. This is a DOUBLE LOT zoned RESIDENTIAL and COMMERCIAL in the heart of Wildwood close to the beach. This large 80 x 100 lot is conveniently located in the heart of all that is happening in Wildwood on East Rio Grande Ave!! It is within easy walking distance to major restaurants and the beach. This is a large property that provides the homeowner with off street parking and privacy with a large fenced in backyard. The house occupies the second and third floors. The 2nd floor is where the large eat in kitchen, large living room, two bedrooms, bath and an additional sitting area are located. The finished attic occupies the 3rd bedroom, large closet and an abundance of storage. It is zoned GC (general commercial) and features a beautiful multi room office on the first floor with half bath, customer walk in access and convenient off street customer parking. This truly is a unique property for the homeowner and business owner looking to do it all at the shore! Customer office entrance is in the front of the building....Owners entrance on the side of the building with additional parking spaces. Owners\' property disclosure form attached in the associated documents section. Owners\' property disclosure attached in associated docs.