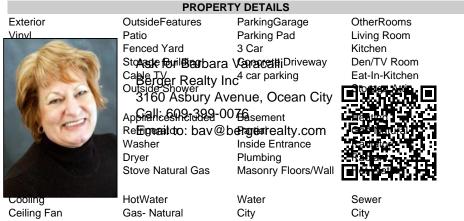

Berger Realty, Inc. 3160 Asbury Avenue Ocean City, NJ 08226 1-877-237-4371 / 609-399-0076 info@bergerrealty.com

Asking \$1,175,000.00

## COMMENTS

Do you want options? Then take a look at this large lot and property: Keep the house as is with the house & office. Convert the office to an apartment for rental income. Convert the office and make it part of a big 5 BR house. This is a DOUBLE LOT zoned RESIDENTIAL and COMMERCIAL in the heart of Wildwood close to the beach. This large 80 x 100 lot is conveniently located in the heart of all that is happening in Wildwood on East Rio Grande Ave!! It is within easy walking distance to major restaurants and the beach. This is a large property that provides the homeowner with off street parking and privacy with a large fenced in backyard. The house occupies the second and third floors. The 2nd floor is where the large eat in kitchen, large living room, two bedrooms, bath and an additional sitting area are located. The finished attic occupies the 3rd bedroom, large closet and an abundance of storage. It is zoned GC (general commercial) and features a beautiful multi room office on the first floor with half bath, customer walk in access and convenient off street customer parking. This truly is a unique property for the homeowner and business owner looking to do it all at the shore! Customer office entrance is in the front of the building....Owners entrance on the side of the building with additional parking spaces. Owners\' property disclosure form attached in the associated documents section. Owners\' property disclosure attached in associated docs.