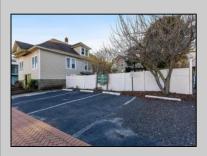

## COMMENTS

Do you want options? Then take a look at this large lot and property: Keep the house as is with the house & office. Convert the office to an apartment for rental income. Convert the office and make it part of a big 5 BR house. This is a DOUBLE LOT zoned RESIDENTIAL and COMMERCIAL in the heart of Wildwood close to the beach. This large 80 x 100 lot is conveniently located in the heart of all that is happening in Wildwood on East Rio Grande Ave!! It is within easy walking distance to major restaurants and the beach. This is a large property that provides the homeowner with off street parking and privacy with a large fenced in backyard. The house occupies the second and third floors. The 2nd floor is where the large eat in kitchen, large living room, two bedrooms, bath and an additional sitting area are located. The finished attic occupies the 3rd bedroom, large closet and an abundance of storage. It is zoned GC (general commercial) and features a beautiful multi room office on the first floor with half bath, customer walk in access and convenient off street customer parking. This truly is a unique property for the homeowner and business owner looking to do it all at the shore! Customer office entrance is in the front of the building....Owners entrance on the side of the building with additional parking spaces. Owners\' property disclosure form attached in the associated documents section. Owners\' property disclosure attached in associated docs.