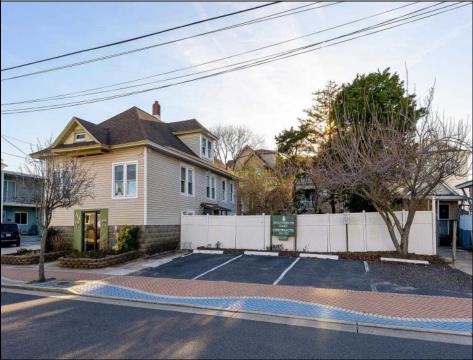

## COMMENTS

Do you want options? Then take a look at this large lot and property: Keep the house as is with the house & office. Convert the office to an apartment for rental income. Convert the office and make it part of a big 5 BR house. This is a DOUBLE LOT zoned RESIDENTIAL and COMMERCIAL in the heart of Wildwood close to the beach. This large 80 x 100 lot is conveniently located in the heart of all that is happening in Wildwood on East Rio Grande Ave!! It is within easy walking distance to major restaurants and the beach. This is a large property that provides the homeowner with off street parking and privacy with a large fenced in backyard. The house occupies the second and third floors. The 2nd floor is where the large eat in kitchen, large living room, two bedrooms, bath and an additional sitting area are located. The finished attic occupies the 3rd bedroom, large closet and an abundance of storage. It is zoned GC (general commercial) and features a beautiful multi room office on the first floor with half bath, customer walk in access and convenient off street customer parking. This truly is a unique property for the homeowner and business owner looking to do it all at the shore! Customer office entrance is in the front of the building....Owners entrance on the side of the building with additional parking spaces. Owners\' property disclosure form attached in the associated documents section. Owners\' property disclosure attached in associated docs.