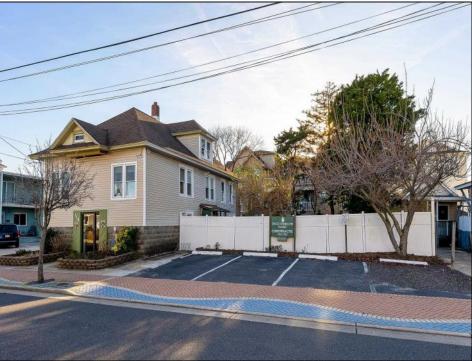

## COMMENTS

Do you want options? Then take a look at this large lot and property: Keep the house as is with the house & office. Convert the office to an apartment for rental income. Convert the office and make it part of a big 5 BR house. This is a DOUBLE LOT zoned RESIDENTIAL and COMMERCIAL in the heart of Wildwood close to the beach. This large 80 x 100 lot is conveniently located in the heart of all that is happening in Wildwood on East Rio Grande Ave!! It is within easy walking distance to major restaurants and the beach. This is a large property that provides the homeowner with off street parking and privacy with a large fenced in backyard. The house occupies the second and third floors. The 2nd floor is where the large eat in kitchen, large living room, two bedrooms, bath and an additional sitting area are located. The finished attic occupies the 3rd bedroom, large closet and an abundance of storage. It is zoned GC (general commercial) and features a beautiful multi room office on the first floor with half bath, customer walk in access and convenient off street customer parking. This truly is a unique property for the homeowner and business owner looking to do it all at the shore! Customer office entrance is in the front of the building....Owners entrance on the side of the building with additional parking spaces. Owners\' property disclosure form attached in the associated documents section. Owners\' property disclosure attached in associated docs.