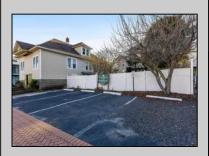

## COMMENTS

Do you want options? Then take a look at this large lot and property: Keep the house as is with the house & office. Convert the office to an apartment for rental income. Convert the office and make it part of a big 5 BR house. This is a DOUBLE LOT zoned RESIDENTIAL and COMMERCIAL in the heart of Wildwood close to the beach. This large 80 x 100 lot is conveniently located in the heart of all that is happening in Wildwood on East Rio Grande Ave!! It is within easy walking distance to major restaurants and the beach. This is a large property that provides the homeowner with off street parking and privacy with a large fenced in backyard. The house occupies the second and third floors. The 2nd floor is where the large eat in kitchen, large living room, two bedrooms, bath and an additional sitting area are located. The finished attic occupies the 3rd bedroom, large closet and an abundance of storage. It is zoned GC (general commercial) and features a beautiful multi room office on the first floor with half bath, customer walk in access and convenient off street customer parking. This truly is a unique property for the homeowner and business owner looking to do it all at the shore! Customer office entrance is in the front of the building....Owners entrance on the side of the building with additional parking spaces. Owners\' property disclosure form attached in the associated documents section. Owners\' property disclosure attached in associated docs.