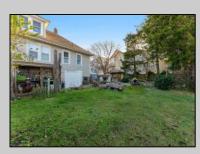

## COMMENTS

Do you want options? Then take a look at this large lot and property: Keep the house as is with the house & office. Convert the office to an apartment for rental income. Convert the office and make it part of a big 5 BR house. This is a DOUBLE LOT zoned RESIDENTIAL and COMMERCIAL in the heart of Wildwood close to the beach. This large 80 x 100 lot is conveniently located in the heart of all that is happening in Wildwood on East Rio Grande Ave!! It is within easy walking distance to major restaurants and the beach. This is a large property that provides the homeowner with off street parking and privacy with a large fenced in backyard. The house occupies the second and third floors. The 2nd floor is where the large eat in kitchen, large living room, two bedrooms, bath and an additional sitting area are located. The finished attic occupies the 3rd bedroom, large closet and an abundance of storage. It is zoned GC (general commercial) and features a beautiful multi room office on the first floor with half bath, customer walk in access and convenient off street customer parking. This truly is a unique property for the homeowner and business owner looking to do it all at the shore! Customer office entrance is in the front of the building....Owners entrance on the side of the building with additional parking spaces. Owners\' property disclosure form attached in the associated documents section. Owners\' property disclosure attached in associated docs.