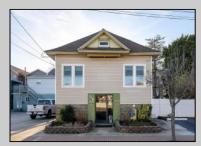

## COMMENTS

Do you want options? Then take a look at this large lot and property: Keep the house as is with the house & office. Convert the office to an apartment for rental income. Convert the office and make it part of a big 5 BR house. This is a DOUBLE LOT zoned RESIDENTIAL and COMMERCIAL in the heart of Wildwood close to the beach. This large 80 x 100 lot is conveniently located in the heart of all that is happening in Wildwood on East Rio Grande Ave!! It is within easy walking distance to major restaurants and the beach. This is a large property that provides the homeowner with off street parking and privacy with a large fenced in backyard. The house occupies the second and third floors. The 2nd floor is where the large eat in kitchen, large living room, two bedrooms, bath and an additional sitting area are located. The finished attic occupies the 3rd bedroom, large closet and an abundance of storage. It is zoned GC (general commercial) and features a beautiful multi room office on the first floor with half bath, customer walk in access and convenient off street customer parking. This truly is a unique property for the homeowner and business owner looking to do it all at the shore! Customer office entrance is in the front of the building....Owners entrance on the side of the building with additional parking spaces. Owners\' property disclosure form attached in the associated documents section. Owners\' property disclosure attached in associated docs.