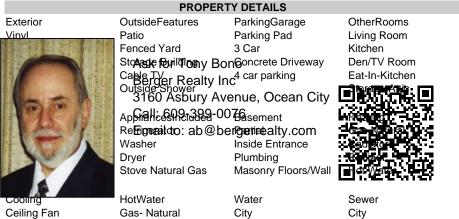

Berger Realty, Inc. 3160 Asbury Avenue Ocean City, NJ 08226 1-877-237-4371 / 609-399-0076 info@bergerrealty.com

Asking \$1,175,000.00

## COMMENTS

Do you want options? Then take a look at this large lot and property: Keep the house as is with the house & office. Convert the office to an apartment for rental income. Convert the office and make it part of a big 5 BR house. This is a DOUBLE LOT zoned RESIDENTIAL and COMMERCIAL in the heart of Wildwood close to the beach. This large 80 x 100 lot is conveniently located in the heart of all that is happening in Wildwood on East Rio Grande Ave!! It is within easy walking distance to major restaurants and the beach. This is a large property that provides the homeowner with off street parking and privacy with a large fenced in backyard. The house occupies the second and third floors. The 2nd floor is where the large eat in kitchen, large living room, two bedrooms, bath and an additional sitting area are located. The finished attic occupies the 3rd bedroom, large closet and an abundance of storage. It is zoned GC (general commercial) and features a beautiful multi room office on the first floor with half bath, customer walk in access and convenient off street customer parking. This truly is a unique property for the homeowner and business owner looking to do it all at the shore! Customer office entrance is in the front of the building....Owners entrance on the side of the building with additional parking spaces. Owners\' property disclosure form attached in the associated documents section. Owners\' property disclosure attached in associated docs.