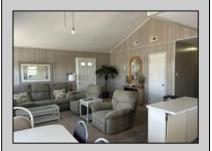

## **COMMENTS**

Second floor duplex with a great sunset view of the back bay/meadow. 3 cross blocks to a south end beach. Great unit for investors or someone that can renovate and use. Good long term rental history. **PROPERTY DETAILS** 

UnitFeatures

Kitchen Island

Cathedral Ceiling

Heating Electric Baseboard

ParkingGarage

Carport

Detached

1 Car

Cooling Central Air Electric

OtherRooms

Dining Area

Storage Space

Kitchen

AppliancesIncluded Microwave Oven Refrigerator Washer Dryer

HotWater Electric

Dishwasher