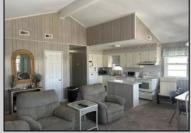

UnitFeatures

Kitchen Island

Cathedral Ceiling

Heating Electric Baseboard

ParkingGarage

Carport

Detached

1 Car

Cooling Central Air Electric

OtherRooms

Dining Area

Storage Space

Kitchen

AppliancesIncluded Microwave Oven Refrigerator Washer Dryer

HotWater Electric

Dishwasher