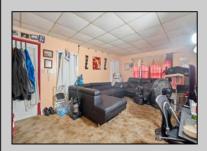

| PROPERTY DETAILS |                  |                |                     |
|------------------|------------------|----------------|---------------------|
|                  |                  |                |                     |
| Exterior         | OutsideFeatures  | OtherRooms     | InteriorFeatures    |
| Vinyl            | Enclosed/Covered | Living Room    | Handicap Features   |
|                  | Patio            | Kitchen        | Wall to Wall Carpet |
|                  |                  | Florida Room   | Laminate Flooring   |
|                  |                  | Storage Attic  |                     |
|                  |                  | Laundry Closet |                     |
|                  |                  |                |                     |
|                  |                  |                |                     |