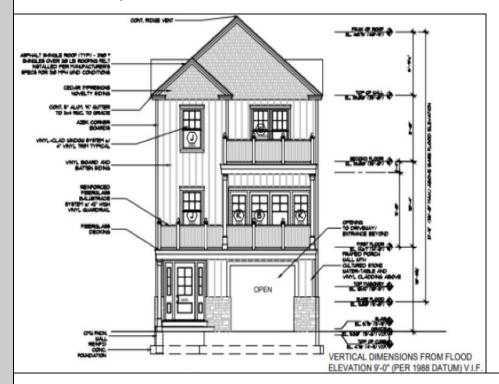

## COMMENTS

Coming Spring of 2025! This beautiful New Construction Single Family being built by local builder, MW of Wildwood/The Mitchell Team will be one not to miss. This 5 bedroom, 3.5 bath home will feature breathtaking views from the 2 rear decks as well as the full-sized deck in the front. This lovely home offers all of the features you have come to expect from this quality builder and craftsman. For a full list of features and upgrades please see the Spec Sheet in Associated Documents. Some of the upgraded items include in this construction are: Navien on Demand Hot Water Heater, GE Profile Stainless Steel Appliances, Oversized Kitchen Island, Granite or Quartz Counters and Luxury Vinyl Plank Flooring throughout the main portion of the home. This property will be one of the extremely limited North Wildwood Singles available to purchase.