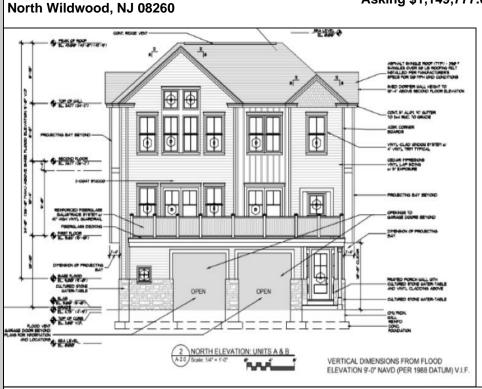

## COMMENTS

Coming Spring of 2025! This beautiful New Construction Townhome being built by local builder, MW of Wildwood/The Mitchell Team will be one not to miss. This 4 bedroom 3.5 bath townhome will feature breathtaking views from the two rear generous sized decks that span the back of the unit as well as a full sized deck in the front. This lovely home offers all of the features you have come to expect from this quality builder and craftsman. For a full list of features and upgrades, please see the Spec Sheet in Associated Documents. Some of the upgraded items included in this construction are: Navien on Demand Hot Water, GE Profile Stainless Steel Appliances, Oversized Kitchen Island, Granite or Quartz Counters and Luxury Vinyl Plank Flooring throughout the main portion of the home. Buyers will have the ability to upgrade to an elevator or just stick with the shaft which is included in the construction. Please note the photos in the listing are of a recently completed townhome the Seller has built. These townhomes will be similar in look, build and design.