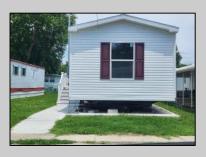

## COMMENTS

Approximately 900 Sq Ft 2024 manufactured home measuring 14x60. 2 bedrooms and 2 baths. Clayton HUD built home in Grande Woods South Manufactured home community is a yearround community. Land rent is \$750.00 per month and includes water/sewer, trash and recycling, RE taxes and admission to community pool. Only need to pay for utilities and cable. Community is just across Route 9 from Walmart Super Center, Lowes, ross and Aldi.