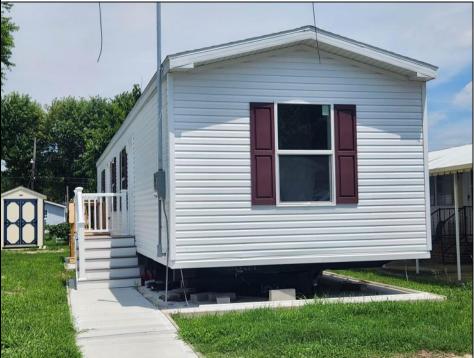

## COMMENTS

Approximately 900 Sq Ft 2024 manufactured home measuring 14x60. 2 bedrooms and 2 baths. Clayton HUD built home in Grande Woods South Manufactured home community is a yearround community. Land rent is \$750.00 per month and includes water/sewer, trash and recycling, RE taxes and admission to community pool. Only need to pay for utilities and cable. Community is just across Route 9 from Walmart Super Center, Lowes, ross and Aldi.