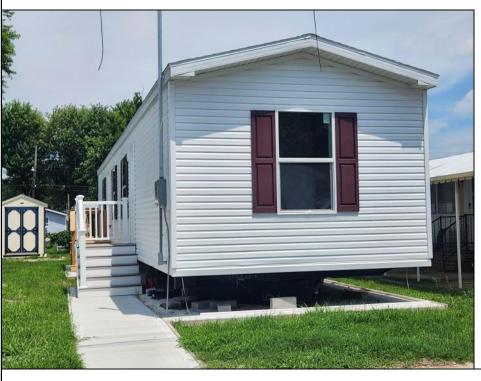

## **COMMENTS**

Approximately 900 Sq Ft 2024 manufactured home measuring 14x60. 2 bedrooms and 2 baths. Clayton HUD built home in Grande Woods South Manufactured home community is a yearround community. Land rent is \$750.00 per month and includes water/sewer, trash and recycling, RE taxes and admission to community pool. Only need to pay for utilities and cable. Community is just across Route 9 from Walmart Super Center, Lowes, ross and Aldi.