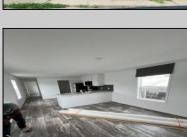

## **COMMENTS**

Approximately 900 Sq Ft 2024 manufactured home measuring 14x60. 2 bedrooms and 2 baths. Clayton HUD built home in Grande Woods South Manufactured home community is a yearround community. Land rent is \$750.00 per month and includes water/sewer, trash and recycling, RE taxes and admission to community pool. Only need to pay for utilities and cable. Community is just across Route 9 from Walmart Super Center, Lowes, ross and Aldi.