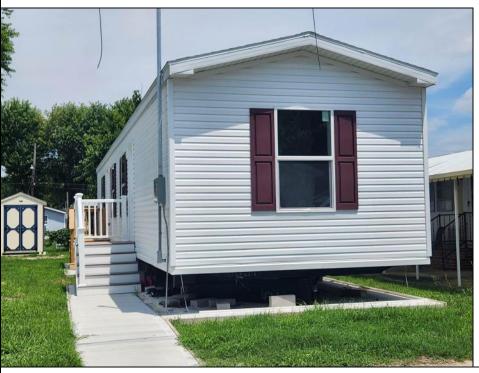

## **COMMENTS**

Approximately 900 Sq Ft 2024 manufactured home measuring 14x60. 2 bedrooms and 2 baths. Clayton HUD built home in Grande Woods South Manufactured home community is a year-round community. Land rent is \$750.00 per month and includes water/sewer, trash and recycling, RE taxes and admission to community pool. Only need to pay for utilities and cable. Community is just across Route 9 from Walmart Super Center, Lowes, ross and Aldi.