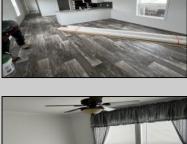

## **COMMENTS**

Approximately 900 Sq Ft 2024 manufactured home measuring 14x60. 2 bedrooms and 2 baths. Clayton HUD built home in Grande Woods South Manufactured home community is a year-round community. Land rent is \$750.00 per month and includes water/sewer, trash and recycling, RE taxes and admission to community pool. Only need to pay for utilities and cable. Community is just across Route 9 from Walmart Super Center, Lowes, ross and Aldi.