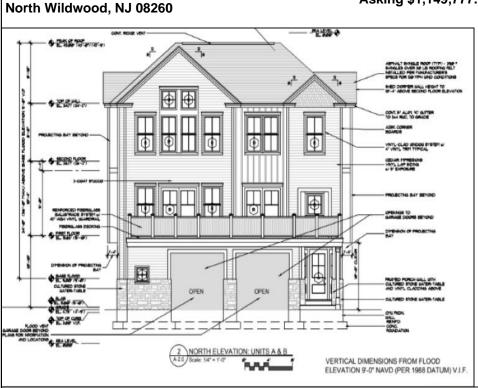

## COMMENTS

Coming Spring of 2025! This beautiful New Construction Townhome being built by local builder, MW of Wildwood/The Mitchell Team will be one not to miss. This 4 bedroom, 3.5 bath townhome will feature breathtaking views from the two rear generous sized decks that span the back of the unit as well as a full sized deck in the front. This lovely home offers all of the features you have come to expect from this quality builder and craftsman. For a full list of features and upgrades, please see the Spec Sheet in Associated Documents. Some of the upgraded items included in this construction are: Navien on Demand Hot Water, GE Profile Stainless Steel Appliances, Oversized Kitchen Island, Granite or Quartz Counters and Luxury Vinyl Plank Flooring throughout the main portion of the home. Buyers will have the ability to upgrade to an elevator or just stick with the shaft which is included in the construction. Please note the photos in the listing are of a recently completed townhome the Seller has built. These townhomes will be similar in look, build and design.