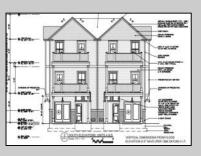

## COMMENTS

Coming Spring of 2025! This beautiful New Construction Townhome being built by local builder, MW of Wildwood/The Mitchell Team will be one not to miss. This 4 bedroom, 3.5 bath townhome will feature breathtaking views from the two rear generous sized decks that span the back of the unit as well as a full sized deck in the front. This lovely home offers all of the features you have come to expect from this quality builder and craftsman. For a full list of features and upgrades, please see the Spec Sheet in Associated Documents. Some of the upgraded items included in this construction are: Navien on Demand Hot Water, GE Profile Stainless Steel Appliances, Oversized Kitchen Island, Granite or Quartz Counters and Luxury Vinyl Plank Flooring throughout the main portion of the home. Buyers will have the ability to upgrade to an elevator or just stick with the shaft which is included in the construction. Please note the photos in the listing are of a recently completed townhome the Seller has built. These townhomes will be similar in look, build and design.