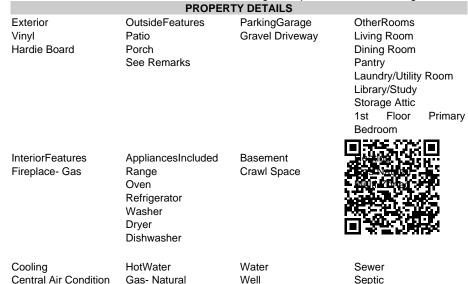

Island has to offer with privacy of large lots and exclusivity of designer construction. This model can be expanded by enclosing rear patio or finishing the 3rd floor. Paul Burgin, a well-known craftsman, who has been building homes in the Cape May Area for over 30 years, brings integrity, experience, and artistic talent to the new Cape Island Estates. Acre lots set far off Seashore Road (see subdivision). Church Street is a new street and not on maps as of yet. Optional upgrades include but are not limited to, a detached garage, pools, outdoor living spaces, and upgraded built-ins. Please see the full brochure. There will be a Buyer coordinator to assist through the process. \$700,000 to hold a lot and start construction. Construction draws until closing. Anticipate March 2025 closing.









Central Air Condition Multi Zoned

On Demand

Septic