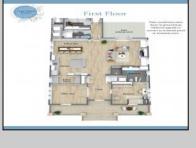

sland has to offer with privacy of large lots and exclusivity of designer construction. This model can be expanded by enclosing rear patio or finishing the 3rd floor. Paul Burgin, a well-known craftsman, who has been building homes in the Cape May Area for over 30 years, brings integrity, experience, and artistic talent to the new Cape Island Estates. Acre lots set far off Seashore Road (see subdivision). Church Street is a new street and not on maps as of yet. Optional upgrades include but are not limited to, a detached garage, pools, outdoor living spaces, and upgraded built-ins. Please see the full brochure. There will be a Buyer coordinator to assist through the process. \$700,000 to hold a lot and start construction. Construction draws until closing. Anticipate March 2025 closing.









Central Air Condition Multi Zoned

On Demand

Septic