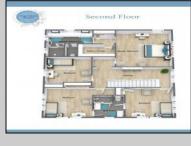

and has to offer with privacy of large lots and exclusivity of designer construction. This model can be expanded by enclosing rear patio or finishing the 3rd floor. Paul Burgin, a well-known craftsman, who has been building homes in the Cape May Area for over 30 years, brings integrity, experience, and artistic talent to the new Cape Island Estates. Acre lots set far off Seashore Road (see subdivision). Church Street is a new street and not on maps as of yet. Optional upgrades include but are not limited to, a detached garage, pools, outdoor living spaces, and upgraded built-ins. Please see the full brochure. There will be a Buyer coordinator to assist through the process. \$700,000 to hold a lot and start construction. Construction draws until closing. Anticipate March 2025 closing.









Central Air Condition Multi Zoned

On Demand

Septic