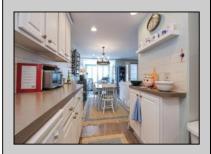

| PROPERTY | DETAILS |
|----------|---------|

| UnitFeatures<br>Fireplace | ParkingGarage<br>2 Car | OtherF<br>Living<br>Kitcher<br>Dining<br>Laund<br>1st<br>Bedroo | Room<br>n<br>Area<br>ry/Utility F<br>Floor | Room<br>Master | AppliancesIncluded<br>Self-Clean Oven<br>Microwave Oven<br>Refrigerator<br>Washer<br>Dryer<br>Dishwasher |
|---------------------------|------------------------|-----------------------------------------------------------------|--------------------------------------------|----------------|----------------------------------------------------------------------------------------------------------|
|                           |                        | Bedro                                                           | om                                         |                | Dishwasher<br>Disposal                                                                                   |