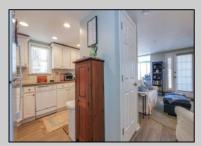

| PROPERTY | DETAILS |
|----------|---------|

| UnitFeatures<br>Fireplace | ParkingGarage<br>2 Car | OtherF<br>Living<br>Kitcher<br>Dining<br>Laund<br>1st<br>Bedroo | Room<br>n<br>Area<br>ry/Utility F<br>Floor | Room<br>Master | AppliancesIncluded<br>Self-Clean Oven<br>Microwave Oven<br>Refrigerator<br>Washer<br>Dryer<br>Dishwasher |
|---------------------------|------------------------|-----------------------------------------------------------------|--------------------------------------------|----------------|----------------------------------------------------------------------------------------------------------|
|                           |                        | Bedro                                                           | om                                         |                | Dishwasher<br>Disposal                                                                                   |