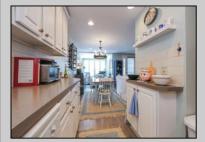

## COMMENTS

Easy to show! Discover coastal living at 112 Wesley Ave, Ocean City, NJ. This charming 3-bed, 2-bath home features beautiful landscaping, plantation shutters, a new outside shower, 2 parking spots, new refrigerator, new washer, new dryer, and boasts a recently replaced roof. Updates include a new garbage disposal and a convenient Tesla charging station. Enjoy the ideal location with just a short walk to the beach and boardwalk, offering both relaxation and convenience.

| PROPERTY DETAILS                      |                                       |                                                                                                            |                                                                                                                      |
|---------------------------------------|---------------------------------------|------------------------------------------------------------------------------------------------------------|----------------------------------------------------------------------------------------------------------------------|
| UnitFeatures<br>Fireplace             | ParkingGarage<br>2 Car                | OtherRooms<br>Living Room<br>Kitchen<br>Dining Area<br>Laundry/Utility Room<br>1st Floor Master<br>Bedroom | AppliancesIncluded<br>Self-Clean Oven<br>Microwave Oven<br>Refrigerator<br>Washer<br>Dryer<br>Dishwasher<br>Disposal |
| Heating<br>Gas Natural<br>Multi-Zoned | Cooling<br>Central Air<br>Multi Zoned | HotWater<br>Gas                                                                                            | Water<br>Public                                                                                                      |