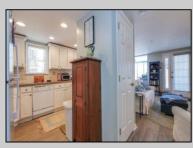

| PROPERTY DETAILS                      |                                       |                                                                                                            |                                                                                                                      |
|---------------------------------------|---------------------------------------|------------------------------------------------------------------------------------------------------------|----------------------------------------------------------------------------------------------------------------------|
| UnitFeatures<br>Fireplace             | ParkingGarage<br>2 Car                | OtherRooms<br>Living Room<br>Kitchen<br>Dining Area<br>Laundry/Utility Room<br>1st Floor Master<br>Bedroom | AppliancesIncluded<br>Self-Clean Oven<br>Microwave Oven<br>Refrigerator<br>Washer<br>Dryer<br>Dishwasher<br>Disposal |
| Heating<br>Gas Natural<br>Multi-Zoned | Cooling<br>Central Air<br>Multi Zoned | HotWater<br>Gas                                                                                            | Water<br>Public                                                                                                      |