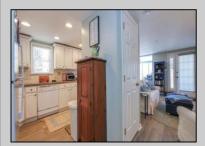

## COMMENTS

Easy to show! Discover coastal living at 112 Wesley Ave, Ocean City, NJ. This charming 3-bed, 2-bath home features beautiful landscaping, plantation shutters, a new outside shower, 2 parking spots, new refrigerator, new washer, new dryer, and boasts a recently replaced roof. Updates include a new garbage disposal and a convenient Tesla charging station. Enjoy the ideal location with just a short walk to the beach and boardwalk, offering both relaxation and convenience.

| PROPERTY |  |
|----------|--|
|          |  |
|          |  |

| UnitFeatures | ParkingGarage | OtherRooms AppliancesIncluded |
|--------------|---------------|-------------------------------|
| Fireplace    | 2 Car         | Living Room Self-Clean Oven   |
|              |               | Kitchen Microwave Oven        |
| Dining Area  |               | Dining Area Refrigerator      |
|              |               | Laundry/Utility Room Washer   |
|              |               | 1st Floor Master Dryer        |
|              |               | Bedroom Dishwasher            |