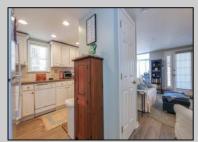

## PROPERTY DETAILS

| UnitFeatures | ParkingGarage | OtherRooms AppliancesIncluded |
|--------------|---------------|-------------------------------|
| Fireplace    | 2 Car         | Living Room Self-Clean Oven   |
|              |               | Kitchen Microwave Oven        |
|              |               | Dining Area Refrigerator      |
|              |               | Laundry/Utility Room Washer   |
|              |               | 1st Floor Master Dryer        |
|              |               | Bedroom Dishwasher            |