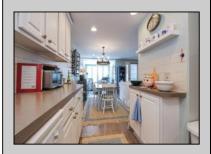

## COMMENTS

Easy to show! Discover coastal living at 112 Wesley Ave, Ocean City, NJ. This charming 3-bed, 2-bath home features beautiful landscaping, plantation shutters, a new outside shower, 2 parking spots, new refrigerator, new washer, new dryer, and boasts a recently replaced roof. Updates include a new garbage disposal and a convenient Tesla charging station. Enjoy the ideal location with just a short walk to the beach and boardwalk, offering both relaxation and convenience.

## PROPERTY DETAILS

| UnitFeatures | ParkingGarage | OtherRooms AppliancesIncluded |
|--------------|---------------|-------------------------------|
| Fireplace    | 2 Car         | Living Room Self-Clean Oven   |
|              |               | Kitchen Microwave Oven        |
|              |               | Dining Area Refrigerator      |
|              |               | Laundry/Utility Room Washer   |
|              |               | 1st Floor Master Dryer        |
|              |               | Bedroom Dishwasher            |