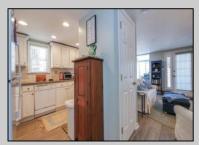

| UnitFeatures<br>Fireplace | ParkingGarage<br>2 Car | OtherRooms Living Room Kitchen Dining Area Laundry/Utility Room 1st Floor Master Bedroom | AppliancesIncluded<br>Self-Clean Oven<br>Microwave Oven<br>Refrigerator<br>Washer<br>Dryer<br>Dishwasher<br>Disposal |
|---------------------------|------------------------|------------------------------------------------------------------------------------------|----------------------------------------------------------------------------------------------------------------------|
|                           |                        |                                                                                          | Disposai                                                                                                             |