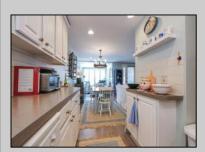

| UnitFeatures<br>Fireplace | ParkingGarage<br>2 Car | OtherRooms Living Room Kitchen Dining Area Laundry/Utility Room 1st Floor Master Bedroom | AppliancesIncluded<br>Self-Clean Oven<br>Microwave Oven<br>Refrigerator<br>Washer<br>Dryer<br>Dishwasher<br>Disposal |
|---------------------------|------------------------|------------------------------------------------------------------------------------------|----------------------------------------------------------------------------------------------------------------------|
|                           |                        |                                                                                          | Disposai                                                                                                             |