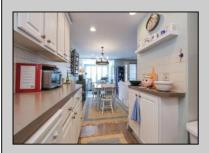

## COMMENTS

Easy to show! Discover coastal living at 112 Wesley Ave, Ocean City, NJ. This charming 3-bed, 2-bath home features beautiful landscaping, plantation shutters, a new outside shower, 2 parking spots, new refrigerator, new washer, new dryer, and boasts a recently replaced roof. Updates include a new garbage disposal and a convenient Tesla charging station. Enjoy the ideal location with just a short walk to the beach and boardwalk, offering both relaxation and convenience.

|                           | PROPI                  | ERTY DETAILS                                        |                                                                         |
|---------------------------|------------------------|-----------------------------------------------------|-------------------------------------------------------------------------|
| UnitFeatures<br>Fireplace | ParkingGarage<br>2 Car | OtherRooms<br>Living Room<br>Kitchen<br>Dining Area | AppliancesIncluded<br>Self-Clean Oven<br>Microwave Oven<br>Refrigerator |
|                           |                        | Laundry/Utility Room                                | Washer                                                                  |
|                           |                        | 1st Floor Maste                                     | r Dryer                                                                 |
|                           |                        | Bedroom                                             | Dishwasher<br>Disposal                                                  |