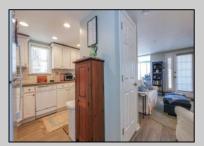

|                           | PROPI                  | ERTY DETAILS                                        |                                                                         |
|---------------------------|------------------------|-----------------------------------------------------|-------------------------------------------------------------------------|
| UnitFeatures<br>Fireplace | ParkingGarage<br>2 Car | OtherRooms<br>Living Room<br>Kitchen<br>Dining Area | AppliancesIncluded<br>Self-Clean Oven<br>Microwave Oven<br>Refrigerator |
|                           |                        | Laundry/Utility Room                                | Washer                                                                  |
|                           |                        | 1st Floor Maste                                     | r Dryer                                                                 |
|                           |                        | Bedroom                                             | Dishwasher<br>Disposal                                                  |