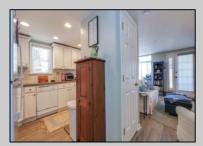

## COMMENTS

Easy to show! Discover coastal living at 112 Wesley Ave, Ocean City, NJ. This charming 3-bed, 2-bath home features beautiful landscaping, plantation shutters, a new outside shower, 2 parking spots, new refrigerator, new washer, new dryer, and boasts a recently replaced roof. Updates include a new garbage disposal and a convenient Tesla charging station. Enjoy the ideal location with just a short walk to the beach and boardwalk, offering both relaxation and convenience.

| PROPERTY | DETAI | 1 9 |
|----------|-------|-----|
|          |       |     |

| UnitFeatures | ParkingGarage | OtherRooms           | AppliancesIncluded |
|--------------|---------------|----------------------|--------------------|
| Fireplace    | 2 Car         | Living Room          | Self-Clean Oven    |
|              |               | Kitchen              | Microwave Oven     |
|              |               | Dining Area          | Refrigerator       |
|              |               | Laundry/Utility Room | Washer             |
|              |               | 1st Floor Master     | Dryer              |
|              |               | Bedroom              | Dishwasher         |
|              |               |                      | Disposal           |