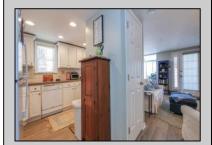

## COMMENTS

Easy to show! Discover coastal living at 112 Wesley Ave, Ocean City, NJ. This charming 3-bed, 2-bath home features beautiful landscaping, plantation shutters, a new outside shower, 2 parking spots, new refrigerator, new washer, new dryer, and boasts a recently replaced roof. Updates include a new garbage disposal and a convenient Tesla charging station. Enjoy the ideal location with just a short walk to the beach and boardwalk, offering both relaxation and convenience.

|   |       | PROPERT | TY DE | TAILS | š |
|---|-------|---------|-------|-------|---|
| _ | <br>_ |         |       | _     |   |

AppliancesIncluded UnitFeatures OtherRooms ParkingGarage Fireplace Living Room Self-Clean Oven 2 Car Kitchen Microwave Oven Dining Area Refrigerator Laundry/Utility Room Washer Floor Master Dryer 1st Dishwasher Bedroom Disposal