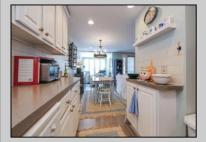

## COMMENTS

Easy to show! Discover coastal living at 112 Wesley Ave, Ocean City, NJ. This charming 3-bed, 2-bath home features beautiful landscaping, plantation shutters, a new outside shower, 2 parking spots, new refrigerator, new washer, new dryer, and boasts a recently replaced roof. Updates include a new garbage disposal and a convenient Tesla charging station. Enjoy the ideal location with just a short walk to the beach and boardwalk, offering both relaxation and convenience.

|                                       | PROPERTY DETAILS                      |                                                                                                            |                                                                                                                      |  |
|---------------------------------------|---------------------------------------|------------------------------------------------------------------------------------------------------------|----------------------------------------------------------------------------------------------------------------------|--|
| UnitFeatures<br>Fireplace             | ParkingGarage<br>2 Car                | OtherRooms<br>Living Room<br>Kitchen<br>Dining Area<br>Laundry/Utility Room<br>1st Floor Master<br>Bedroom | AppliancesIncluded<br>Self-Clean Oven<br>Microwave Oven<br>Refrigerator<br>Washer<br>Dryer<br>Dishwasher<br>Disposal |  |
| Heating<br>Gas Natural<br>Multi-Zoned | Cooling<br>Central Air<br>Multi Zoned | HotWater<br>Gas                                                                                            | Water<br>Public                                                                                                      |  |