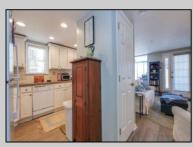

## COMMENTS

Easy to show! Discover coastal living at 112 Wesley Ave, Ocean City, NJ. This charming 3-bed, 2-bath home features beautiful landscaping, plantation shutters, a new outside shower, 2 parking spots, new refrigerator, new washer, new dryer, and boasts a recently replaced roof. Updates include a new garbage disposal and a convenient Tesla charging station. Enjoy the ideal location with just a short walk to the beach and boardwalk, offering both relaxation and convenience.

|                                       | PROPERTY DETAILS                      |                                                                                                            |                                                                                                                      |  |
|---------------------------------------|---------------------------------------|------------------------------------------------------------------------------------------------------------|----------------------------------------------------------------------------------------------------------------------|--|
| UnitFeatures<br>Fireplace             | ParkingGarage<br>2 Car                | OtherRooms<br>Living Room<br>Kitchen<br>Dining Area<br>Laundry/Utility Room<br>1st Floor Master<br>Bedroom | AppliancesIncluded<br>Self-Clean Oven<br>Microwave Oven<br>Refrigerator<br>Washer<br>Dryer<br>Dishwasher<br>Disposal |  |
| Heating<br>Gas Natural<br>Multi-Zoned | Cooling<br>Central Air<br>Multi Zoned | HotWater<br>Gas                                                                                            | Water<br>Public                                                                                                      |  |