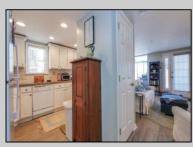

## COMMENTS

Easy to show! Discover coastal living at 112 Wesley Ave, Ocean City, NJ. This charming 3-bed, 2-bath home features beautiful landscaping, plantation shutters, a new outside shower, 2 parking spots, new refrigerator, new washer, new dryer, and boasts a recently replaced roof. Updates include a new garbage disposal and a convenient Tesla charging station. Enjoy the ideal location with just a short walk to the beach and boardwalk, offering both relaxation and convenience.

| PROPERTY DETAILS |               |                      |                    |
|------------------|---------------|----------------------|--------------------|
| UnitFeatures     | ParkingGarage | OtherRooms           | AppliancesIncluded |
| Fireplace        | 2 Car         | Living Room          | Self-Clean Oven    |
|                  |               | Kitchen              | Microwave Oven     |
|                  |               | Dining Area          | Refrigerator       |
|                  |               | Laundry/Utility Room | Washer             |