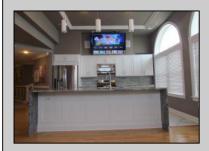

## **COMMENTS**

New Tankless Hot Water Heater, Whole House Water Filter, Lighting Under Counter and in Toe Kick Area, USB Outlets, Surround Sound Stereo with Large Screen TV, Waterfall Granet Counters with Crushed Granet Sink, Tile and Wood Floors, Alarm System, Zoned Heat and Air, Commercial Matag Washer and Dryer, Custom Window Coverings in all Rooms, and so Much More. THIS IS A MUST SEE, IT IS THE ONE YOU HAVE BEEN WAITING FOR. The Penthouse Units in the Pointe at Moore\'s Inlet are simply Breathtaking, With 3 Bedrooms and 3 baths, this 2 Story Townhome is the most Unique in the building. Breathtaking views of the inlet and Sunsets, this home has so much to offer. Located on the seawall, The Pointe at Moore\'s Inlet allows Sunrise and Sunset walks on the wall or on the beach without moving your car. Evening cocktails, Dinners and Shows are just outside your doors. Three Elevators, Fitness Center, Pool, Spa. This Building is ADA Compliant. Two Private Decks off of the bedrooms. You have 2 car parking spots. You have indoor locked private storage for each owner. Condo fees include Master Fire and Liability Insurances, Water/Sewer, Pool and elevator maintenance, In-house Staff that maintain the grounds as well as gym and pool attendants. This property is constantly being maintained to ensure maximum life to the building. It is simply one of the perks of living in a property that the owners take such great pride in. 6 Month Capital Contribution for new owners