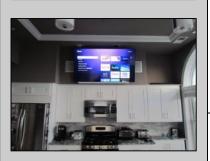

## **COMMENTS**

New Tankless Hot Water Heater, Whole House Water Filter, Lighting Under Counter and in Toe Kick Area, USB Outlets, Surround Sound Stereo with Large Screen TV, Waterfall Granet Counters with Crushed Granet Sink, Tile and Wood Floors, Alarm System, Zoned Heat and Air, Commercial Matag Washer and Dryer, Custom Window Coverings in all Rooms, and so Much More. THIS IS A MUST SEE, IT IS THE ONE YOU HAVE BEEN WAITING FOR. The Penthouse Units in the Pointe at Moore\'s Inlet are simply Breathtaking, With 3 Bedrooms and 3 baths, this 2 Story Townhome is the most Unique in the building. Breathtaking views of the inlet and Sunsets, this home has so much to offer. Located on the seawall, The Pointe at Moore\'s Inlet allows Sunrise and Sunset walks on the wall or on the beach without moving your car. Evening cocktails, Dinners and Shows are just outside your doors. Three Elevators, Fitness Center, Pool, Spa. This Building is ADA Compliant. Two Private Decks off of the bedrooms. You have 2 car parking spots. You have indoor locked private storage for each owner. Condo fees include Master Fire and Liability Insurances, Water/Sewer, Pool and elevator maintenance, In-house Staff that maintain the grounds as well as gym and pool attendants. This property is constantly being maintained to ensure maximum life to the building. It is simply one of the perks of living in a property that the owners take such great pride in. 6 Month Capital Contribution for new owners