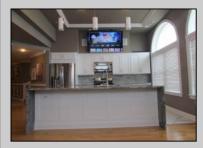

## **COMMENTS**

New Tankless Hot Water Heater, Whole House Water Filter, Lighting Under Counter and in Toe Kick Area, USB Outlets, Surround Sound Stereo with Large Screen TV, Waterfall Granet Counters with Crushed Granet Sink, Tile and Wood Floors, Alarm System, Zoned Heat and Air, Commercial Matag Washer and Dryer, Custom Window Coverings in all Rooms, and so Much More. THIS IS A MUST SEE, IT IS THE ONE YOU HAVE BEEN WAITING FOR. The Penthouse Units in the Pointe at Moore\'s Inlet are simply Breathtaking, With 3 Bedrooms and 3 baths, this 2 Story Townhome is the most Unique in the building. Breathtaking views of the inlet and Sunsets, this home has so much to offer. Located on the seawall, The Pointe at Moore\'s Inlet allows Sunrise and Sunset walks on the wall or on the beach without moving your car. Evening cocktails, Dinners and Shows are just outside your doors. Three Elevators, Fitness Center, Pool, Spa. This Building is ADA Compliant. Two Private Decks off of the bedrooms. You have 2 car parking spots. You have indoor locked private storage for each owner. Condo fees include Master Fire and Liability Insurances, Water/Sewer, Pool and elevator maintenance, In-house Staff that maintain the grounds as well as gym and pool attendants. This property is constantly being maintained to ensure maximum life to the building. It is simply one of the perks of living in a property that the owners take such great pride in. 6 Month Capital Contribution for new owners