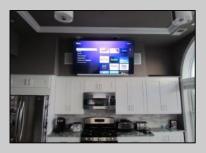

## **COMMENTS**

New Tankless Hot Water Heater, Whole House Water Filter, Lighting Under Counter and in Toe Kick Area, USB Outlets, Surround Sound Stereo with Large Screen TV, Waterfall Granet Counters with Crushed Granet Sink, Tile and Wood Floors, Alarm System, Zoned Heat and Air, Commercial Matag Washer and Dryer, Custom Window Coverings in all Rooms, and so Much More. THIS IS A MUST SEE, IT IS THE ONE YOU HAVE BEEN WAITING FOR. The Penthouse Units in the Pointe at Moore\'s Inlet are simply Breathtaking, With 3 Bedrooms and 3 baths, this 2 Story Townhome is the most Unique in the building. Breathtaking views of the inlet and Sunsets, this home has so much to offer. Located on the seawall, The Pointe at Moore\'s Inlet allows Sunrise and Sunset walks on the wall or on the beach without moving your car. Evening cocktails, Dinners and Shows are just outside your doors. Three Elevators, Fitness Center, Pool, Spa. This Building is ADA Compliant. Two Private Decks off of the bedrooms. You have 2 car parking spots. You have indoor locked private storage for each owner. Condo fees include Master Fire and Liability Insurances, Water/Sewer, Pool and elevator maintenance, In-house Staff that maintain the grounds as well as gym and pool attendants. This property is constantly being maintained to ensure maximum life to the building. It is simply one of the perks of living in a property that the owners take such great pride in. 6 Month Capital Contribution for new owners