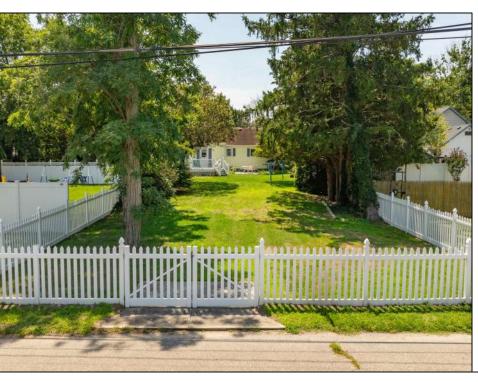

## COMMENTS

Fantastic opportunity to own a 50 x 100 residential lot close to the heart of town! This prime location, situated on the southern side of Fulling Mill Rd, is just a short distance from local stores, including the popular Fleck\'s Ice Cream. The cleared lot, adorned with mature trees, provides an ideal setting to build your dream home. Please note, the buyer is responsible for obtaining all necessary variances, permits and approvals. Don't miss this opportunity to create your perfect home in a desirable location. Contact us today for more information!