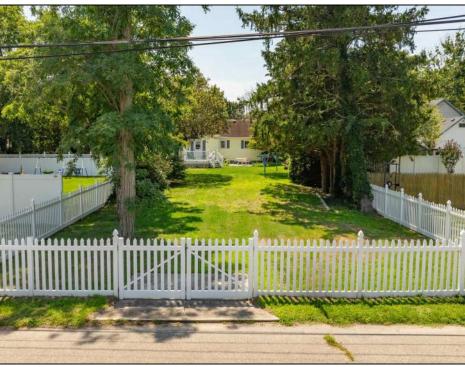

## COMMENTS

Fantastic opportunity to own a 50 x 100 residential lot close to the heart of town! This prime location, situated on the southern side of Fulling Mill Rd, is just a short distance from local stores, including the popular Fleck\'s Ice Cream. The cleared lot, adorned with mature trees, provides an ideal setting to build your dream home. Please note, the seller is responsible for obtaining all necessary variances and approvals. Don't miss this opportunity to create your perfect home in a desirable location. Contact us today for more information!