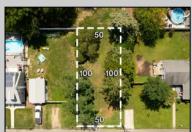

## COMMENTS

Fantastic opportunity to own a 50 x 100 residential lot close to the heart of town! This prime location, situated on the southern side of Fulling Mill Rd, is just a short distance from local stores, including the popular Fleck\'s Ice Cream. The cleared lot, adorned with mature trees, provides an ideal setting to build your dream home. Please note, the seller is responsible for obtaining all necessary variances and approvals. Don't miss this opportunity to create your perfect home in a desirable location. Contact us today for more information!