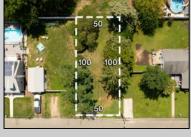

## COMMENTS

Fantastic opportunity to own a 50 x 100 residential lot close to the heart of town! This prime location, situated on the southern side of Fulling Mill Rd, is just a short distance from local stores, including the popular Fleck\'s Ice Cream. The cleared lot, adorned with mature trees, provides an ideal setting to build your dream home. Please note, the buyer is responsible for obtaining all necessary variances, permits and approvals. Don't miss this opportunity to create your perfect home in a desirable location. Contact us today for more information!