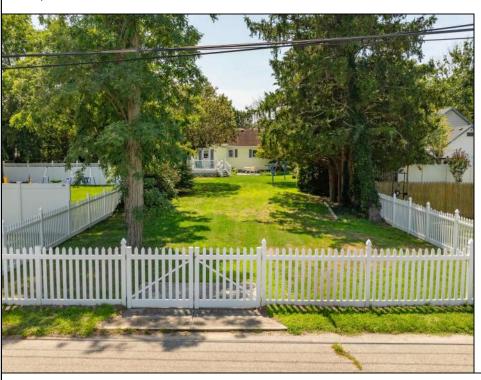

## COMMENTS

Fantastic opportunity to own a 50 x 100 residential lot close to the heart of town! This prime location, situated on the southern side of Fulling Mill Rd, is just a short distance from local stores, including the popular Fleck\'s Ice Cream. The cleared lot, adorned with mature trees, provides an ideal setting to build your dream home. Please note, the buyer is responsible for obtaining all necessary variances, permits and approvals. Don't miss this opportunity to create your perfect home in a desirable location. Contact us today for more information!