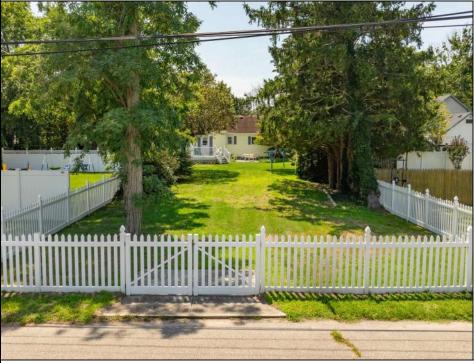

## COMMENTS

Fantastic opportunity to own a 50 x 100 residential lot close to the heart of town! This prime location, situated on the southern side of Fulling Mill Rd, is just a short distance from local stores, including the popular Fleck\'s Ice Cream. The cleared lot, adorned with mature trees, provides an ideal setting to build your dream home. Please note, the seller is responsible for obtaining all necessary variances and approvals. Don't miss this opportunity to create your perfect home in a desirable location. Contact us today for more information!