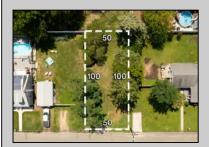

## COMMENTS

Fantastic opportunity to own a 50 x 100 residential lot close to the heart of town! This prime location, situated on the southern side of Fulling Mill Rd, is just a short distance from local stores, including the popular Fleck\'s Ice Cream. The cleared lot, adorned with mature trees, provides an ideal setting to build your dream home. Please note, the seller is responsible for obtaining all necessary variances and approvals. Don't miss this opportunity to create your perfect home in a desirable location. Contact us today for more information!