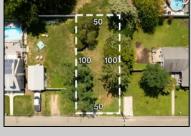

## COMMENTS

Fantastic opportunity to own a 50 x 100 residential lot close to the heart of town! This prime location, situated on the southern side of Fulling Mill Rd, is just a short distance from local stores, including the popular Fleck\'s Ice Cream. The cleared lot, adorned with mature trees, provides an ideal setting to build your dream home. Please note, the buyer is responsible for obtaining all necessary variances, permits and approvals. Don't miss this opportunity to create your perfect home in a desirable location. Contact us today for more information!