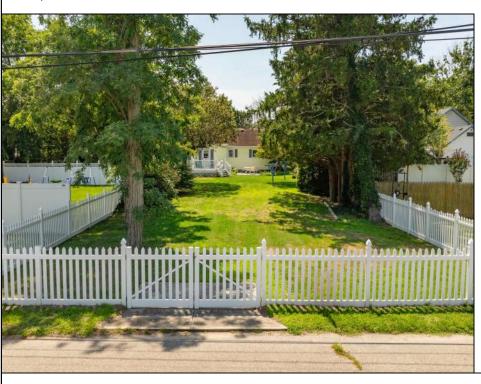

## COMMENTS

Fantastic opportunity to own a 50 x 100 residential lot close to the heart of town! This prime location, situated on the southern side of Fulling Mill Rd, is just a short distance from local stores, including the popular Fleck\'s Ice Cream. The cleared lot, adorned with mature trees, provides an ideal setting to build your dream home. Please note, the buyer is responsible for obtaining all necessary variances, permits and approvals. Don't miss this opportunity to create your perfect home in a desirable location. Contact us today for more information!