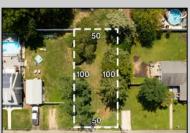

## COMMENTS

Fantastic opportunity to own a 50 x 100 residential lot close to the heart of town! This prime location, situated on the southern side of Fulling Mill Rd, is just a short distance from local stores, including the popular Fleck\'s Ice Cream. The cleared lot, adorned with mature trees, provides an ideal setting to build your dream home. Please note, the buyer is responsible for obtaining all necessary variances, permits and approvals. Don't miss this opportunity to create your perfect home in a desirable location. Contact us today for more information!