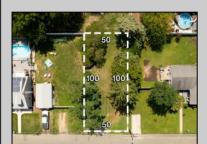

## COMMENTS

Fantastic opportunity to own a  $50 \times 100$  residential lot close to the heart of town! This prime location, situated on the southern side of Fulling Mill Rd, is just a short distance from local stores, including the popular Fleck\'s Ice Cream. The cleared lot, adorned with mature trees, provides an ideal setting to build your dream home. Please note, the seller is responsible for obtaining all necessary variances and approvals. Don't miss this opportunity to create your perfect home in a desirable location. Contact us today for more information!