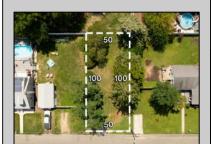

## COMMENTS

Fantastic opportunity to own a 50 x 100 residential lot close to the heart of town! This prime location, situated on the southern side of Fulling Mill Rd, is just a short distance from local stores, including the popular Fleck\'s Ice Cream. The cleared lot, adorned with mature trees, provides an ideal setting to build your dream home. Please note, the seller is responsible for obtaining all necessary variances and approvals. Don't miss this opportunity to create your perfect home in a desirable location. Contact us today for more information!